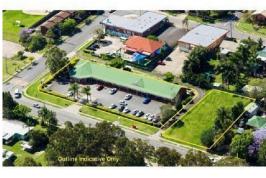

## **BUSY SHOPPING VILLAGE ON QUEENS ROAD**

52 m2 Retail Store.

Glass sliding Front Door.

Excellent Signage above Shop.

Separate Amenities.

Tenants' including Grocery Store, Takeaway, Hairdresser, Doctor Surgery.

Competitive rental per month and rental incentives offered.

Situated on busy Queens Road, Kingston.

Ample On site Parking.

Easy access to major Roads

- \* Grocery and Liquor distribution facility
- \* Door manufacturer
- \* Metal industry

The precinct is ideally

Retail

FOR LEASE

52sqm