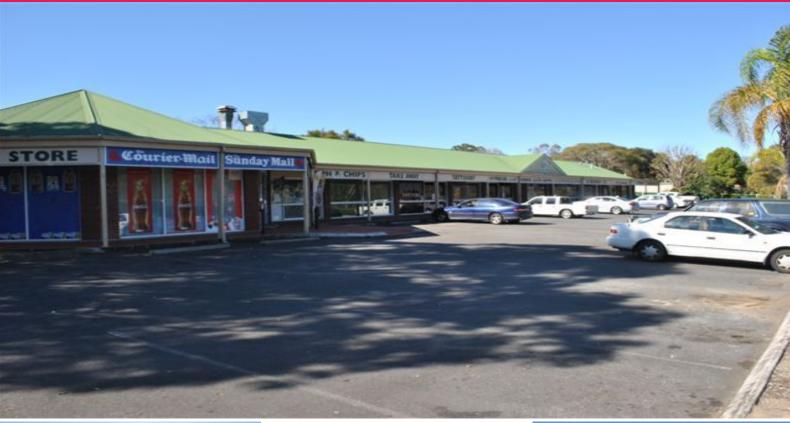

## **BUSY SHOPPING VILLAGE ON QUEENS ROAD**

52 m2 Retail Store.

Glass sliding Front Door.

Excellent Signage above Shop.

Separate Amenities.

Tenants' including Grocery Store, Takeaway, Hairdresser, Doctor Surgery.

Competitive rental per month and rental incentives offered.

Situated on busy Queens Road, Kingston.

Ample On site Parking.

Easy access to major Roads

- \* Grocery and Liquor distribution facility
- \* Door manufacturer
- \* Metal industry

The precinct is ideally

Retail

FOR LEASE

52sqm