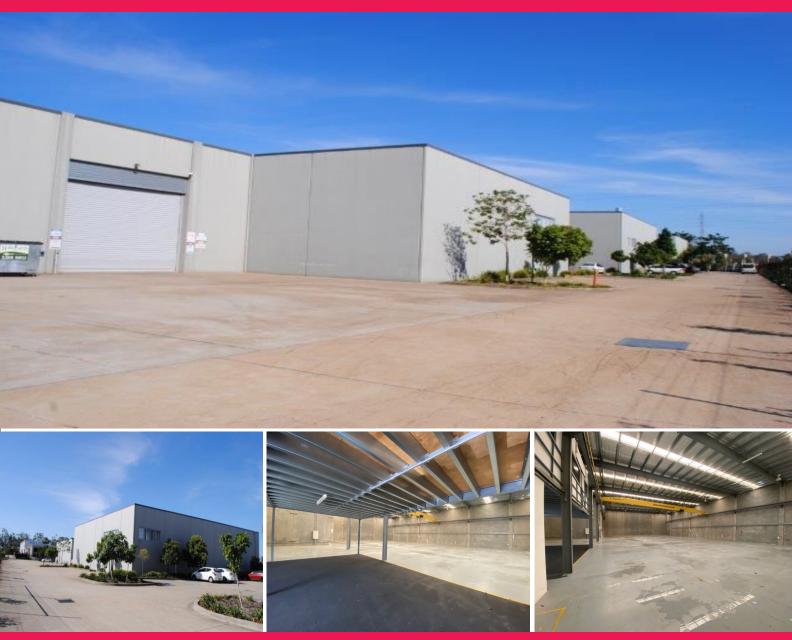

## Industrial Unit with Container and Truck Access 1217m2\*

• Easy access of Kingston Road and Logan Motorway

• 1065m2\* clearspan warehouse with good warehouse height

• 152m2\* offices on mezzanine level

• 3 separate offices, boardroom, filing room, reception • Additional 152m2\* office (can be created below)

• 5 tonne crane in warehouse

• 100 amps 3 phase power to board

• Male and female amenities on separate levels • Kitchen downstairs plus kitchenette upstairs • Ample car parking spaces available in complex

• Access for large vehicles plus container set down ability

(\*approx)

Industrial

FOR LEASE

\$146,040 PA Net + GST + Outgoings

1065sqm