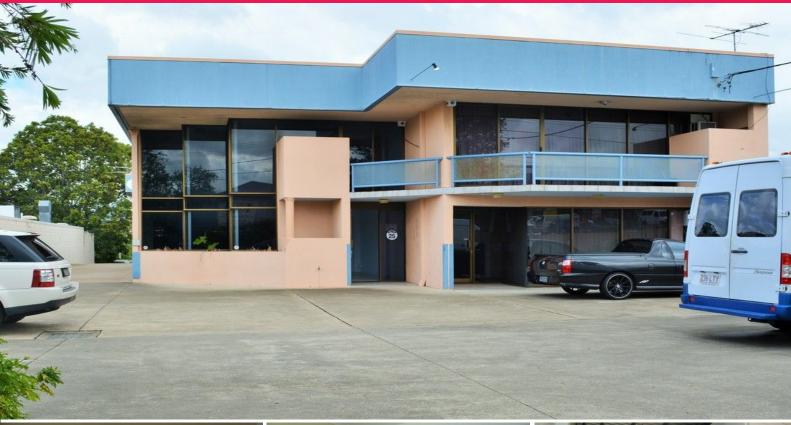

## 287m2\* Warehouse and Offices!!!

143m2\* Warehouse with rear roller door 144m2\* Airconditioned offices over 2 levels Kitchen and staff amenities Multiple 3 phase power outlets Ample onsite customer parking Easy access to M1 and all major arterial road

Located parallel to the renowned Moss Street precinct, in the heart of Slacks Creek Industrial/Commercial/Business Area.

Slacks Creek is located 21 kilometres South East of the Brisbane CBD, and is designated as a Principal Activity Centre (PAC) in the South East Regional Plan. As one of only two PACs in Logan City, Slacks Creek's position along the National Highway (Pacific Motorway) is a major asset to its fu

Retail

FOR SALE

287sqm