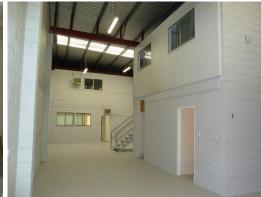

## 287m2\* Warehouse and Offices!!!

143m2\* Warehouse with rear roller door 144m2\* Airconditioned offices over 2 levels Kitchen and staff amenities Multiple 3 phase power outlets Ample onsite customer parking Easy access to M1 and all major arterial road