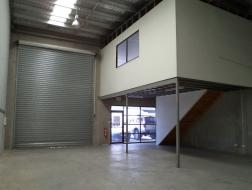

## 186m2\* Close to Major Motorways

Ideally located between Gold Coast and Brisbane
Growing Industrial Area close to Logan Hospital
Access to New Woolworths Shopping Centre
Total area of 186m2\* includes 137m2\* warehouse
Plus 49m2\* Air Conditioned Office Upstairs
3 phase power outlet in warehouse
Toilet and Kitchenette
Realistically Priced Offering Excellent Value for Money.