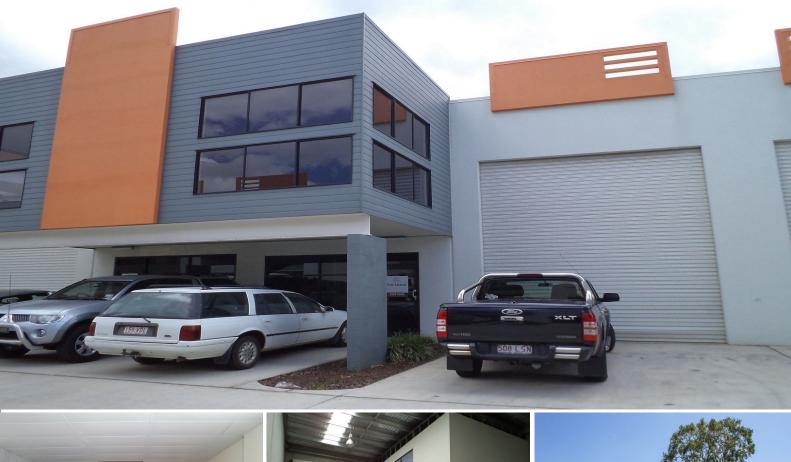

## Ray White.

3/20-22 Ellerslie Road, Meadowbrook QLD 4131

## 186m2\* Close to Major Motorways

Ideally located between Gold Coast and Brisbane
Growing Industrial Area close to Logan Hospital
Access to New Woolworths Shopping Centre
Total area of 186m2\* includes 137m2\* warehouse
Plus 49m2\* Air Conditioned Office Upstairs
3 phase power outlet in warehouse
Toilet and Kitchenette
Realistically Priced Offering Excellent Value for Money.