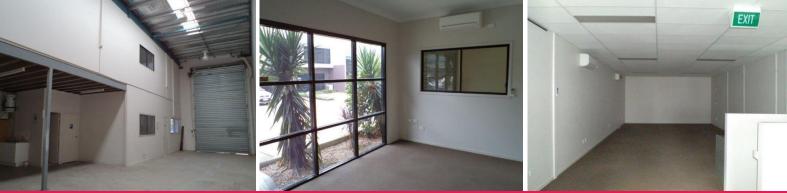

## 245m2\* OFFICE / WAREHOUSE COMBINATION

Located in a small Industrial complex with excellent motorway access Total area 245m2 including 135m2 warehouse electric roller door access Also includes 80m2 offices over 2 levels Office includes reception and server room downstairs Upstairs office consists of 2 offices, plus large open plan area All offices are air conditioned, with data and power points in place. Toilet plus separate shower and kitchenette. Good internal height in warehouse with good natural lighting.