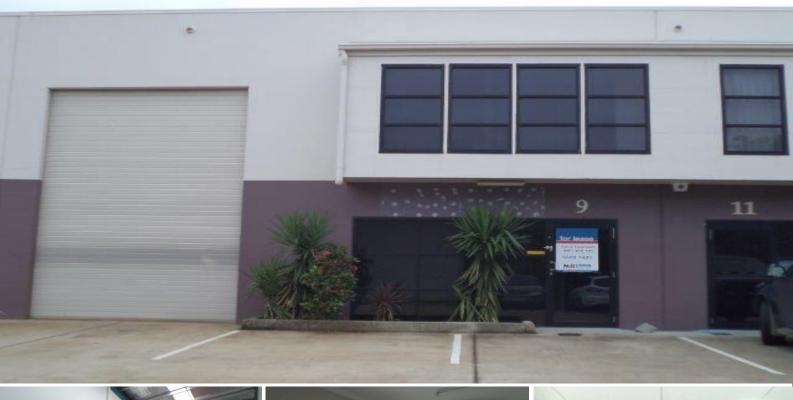

## 9/16-18 Riverland Drive, Loganholme QLD 4129

## 245m2\* OFFICE / WAREHOUSE COMBINATION

Located in a small Industrial complex with excellent motorway access Total area 245m2 including 135m2 warehouse electric roller door access Also includes 80m2 offices over 2 levels Office includes reception and server room downstairs Upstairs office consists of 2 offices, plus large open plan area All offices are air conditioned, with data and power points in place. Toilet plus separate shower and kitchenette. Good internal height in warehouse with good natural lighting.

Ideally location between Gold Coast and Brisbane

Motivated Landlord will look at long or short term leases.

Industrial FOR LEASE

245sqm