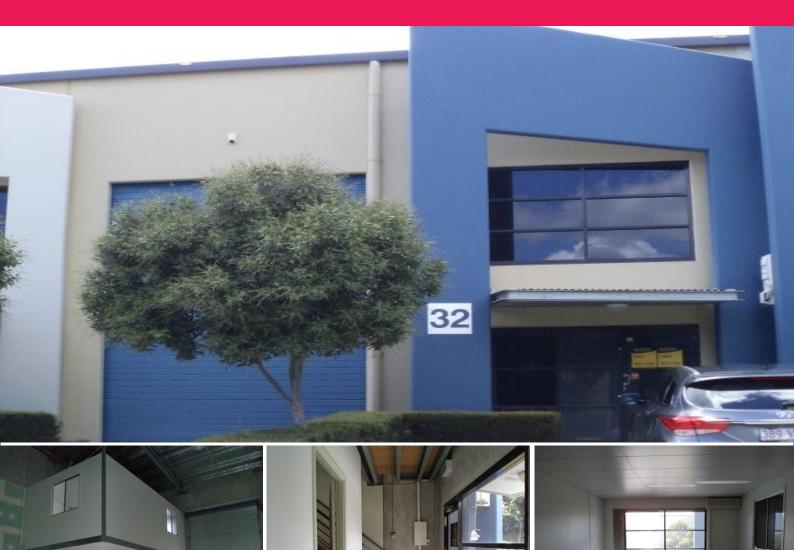

## 147m2 Industrial Unit - Motorway Access

- Modern Industrial Unit with total area of 147m2.
- Includes approx. 60m2 office over 2 levels
- 87m2 with excellent clearance height
- Electric roller door, toilet and kitchenette.
- Complex has good access for trucks with drive around ability.
- Fenced complex with card access for gate.
- Located midway between Gold Coast and Brisbane
- Excellent access to Logan and Pacific Mwy
- 2 car parks plus visitors.

For Lease \$108/m2 (\$15,876) PA + GST + Outgoings For Sale \$249,000 + GST (if applicable) Industrial

FOR SALE

147sqm