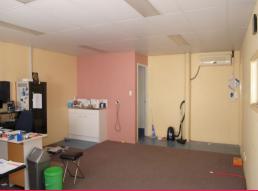

## Hard to Find - with Two Street Access! 76m2\*

- Front corner unit in complex with drive through ability
- 2 secure gates at each end with security access
- Total 76m2 floor area
- Includes 38m2 warehouse with roller door access
- Also includes 38m2 showroom/ office with aircon
- Toilet plus kitchenette.
- Unit has front and side glass door entry points
- Phone and data points plus patch panel for I.T system
- Great position offering extra street parking if required in quiet location
- Excellent access to Pacific and Logan Mwy
- Close to Logan Hospital, Train Station, and new Woolworths shopping centre