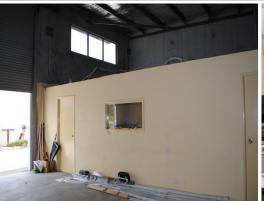

## Hard to Find - with Two Street Access! 76m2\*

- Front corner unit in complex with drive through ability
- 2 secure gates at each end with security access
- Total 76m2 floor area
- Includes 38m2 warehouse with roller door access
- Also includes 38m2 showroom/ office with aircon
- Toilet plus kitchenette.
- Unit has front and side glass door entry points
- Phone and data points plus patch panel for I.T system
- Great position offering extra street parking if required in quiet location
- Excellent access to Pacific and Logan Mwy
- Close to Logan Hospital, Train Station, and new Woolworths shopping centre