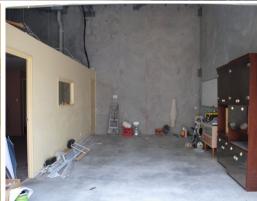

## Hard to Find - with Two Street Access! 76m2\*

- Front corner unit in complex with drive through ability
- 2 secure gates at each end with security access
- Total 76m2 floor area
- Includes 38m2 warehouse with roller door access
- Also includes 38m2 showroom/ office with aircon
- Toilet plus kitchenette.
- Unit has front and side glass door entry points
- Phone and data points plus patch panel for I.T system
- Great position offering extra street parking if required in quiet location
- Excellent access to Pacific and Logan Mwy
- Close to Logan Hospital, Train Station, and new Woolworths shopping centre