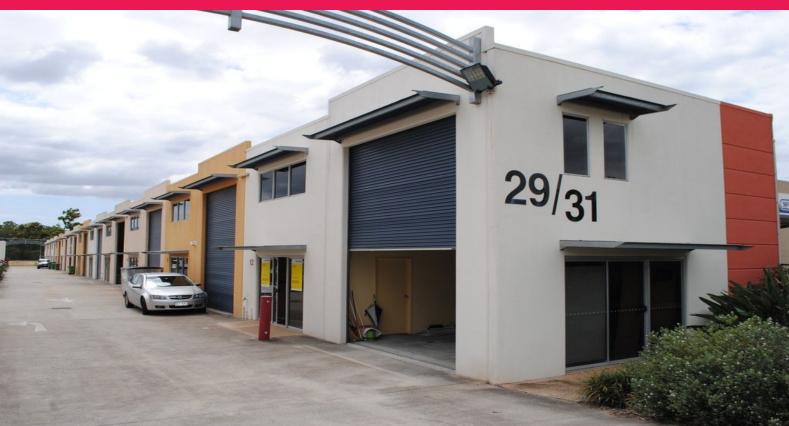

## Hard to Find - with Two Street Access! 76m2\*

- Front corner unit in complex with drive through ability
- 2 secure gates at each end with security access
- Total 76m2 floor area
- Includes 38m2 warehouse with roller door access
- Also includes 38m2 showroom/ office with aircon
- Toilet plus kitchenette.
- Unit has front and side glass door entry points
- Phone and data points plus patch panel for I.T system
- Great position offering extra street parking if required in quiet location
- Excellent access to Pacific and Logan Mwy
- Close to Logan Hospital, Train Station, and new Woolworths shopping centre