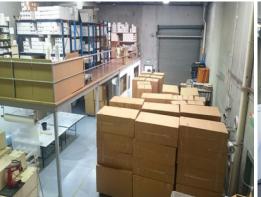

Free standing brick warehouse located close to Mascot Shopping Centre, Sydney Airport and Port Botany. Clear span high bay warehouse with easy access for trucks and containers. The first floor office can be transformed into a sensational creative space with a showroom downstairs. Located on Botany Road with great exposure to passing traffic.