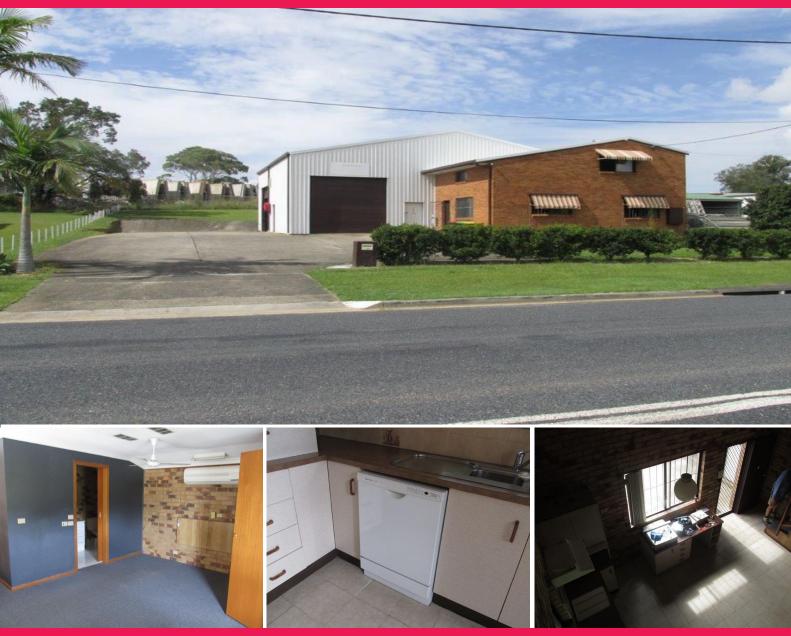

## LEASED BY LJ HOOKER COMMERCIAL

This high profile warehouse of 180m2 has a two storey brick building attached, which can be used as a large one bedroom air conditioned residence or as offices.

The metal clad warehouse enjoys a good height clearance, with two roller doors, three phase power and includes an inspection pit.

The brick residence or offices accommodates a ground floor lounge room, kitchen and shower room with W.C. plus first floor bedroom/office and shower room with W.C.

The residence can be used as a residence or as office space or a combination of both.

A concrete driveway off Hulberts Road provides good access along the sites eastern side boundary.

Three 28m2 storage units are proposed to be erected at the rear of the warehouse, two of which will be available