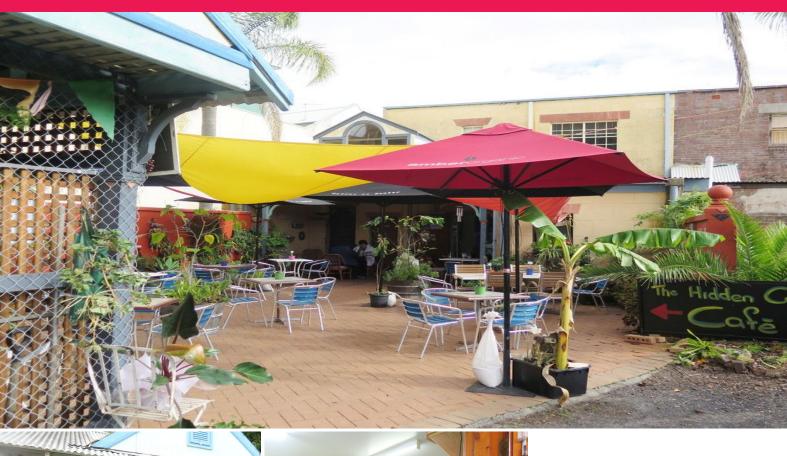

#### Building includes ;-

- retail shop and /or cafe, currently used as a florist and a coffee shop, great courtyard atmosphere, rent \$3300 per month + OG + GST.
- three (3) downstairs offices that can be used for multiple possibilities
- upstairs includes six (6) offices, kitchen, toilets & shower

The coffee shop business is for sale to interested parties.

Retail FOR LEASE

150sqm