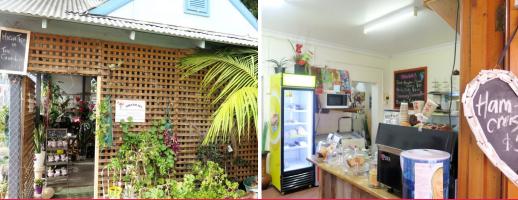

#### Building includes ;-

- retail shop and /or cafe, currently used as a florist and a coffee shop, great courtyard atmosphere, rent \$3300 per month + OG + GST.
- three (3) downstairs offices that can be used for multiple possibilities
- upstairs includes six (6) offices, kitchen, toilets & shower

The coffee shop business is for sale to interested parties.

Retail FOR LEASE

150sqm