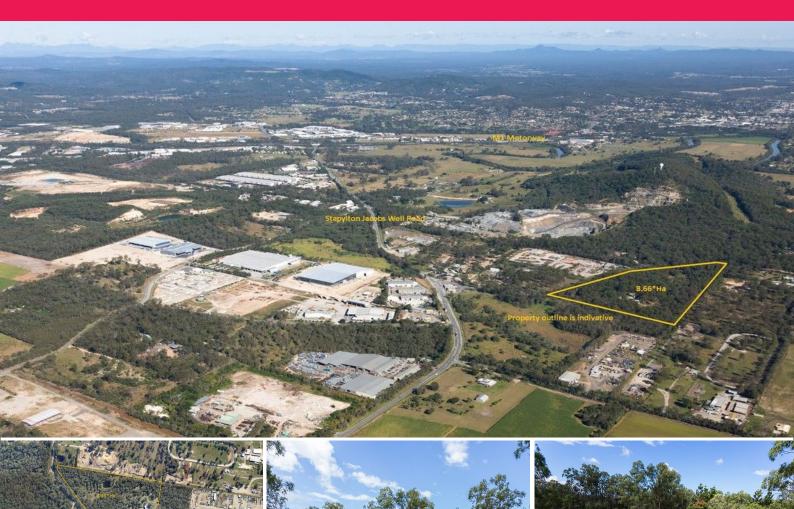

## 8.66\* Ha INDUSTRIAL SITE SALE

The property has the following key attributes.

- ?? Easy access to the M1
- ?? Strategic industrial location
- ?? Liveable 4 Bed, 2 Bath house with in-ground concrete pool
- ?? 248sqm\* industrial shed including awning
- ?? Ideal earthmovers, logistics or contractors yard

Known as Lot 8 on RP6845 this property will be auctioned on site Wednesday 20 May 2015 at 11.00 AM  $\,$ 

Inspections are welcome by appointment.

An Information Memorandum is available by contacting the exclusive marketing agent.