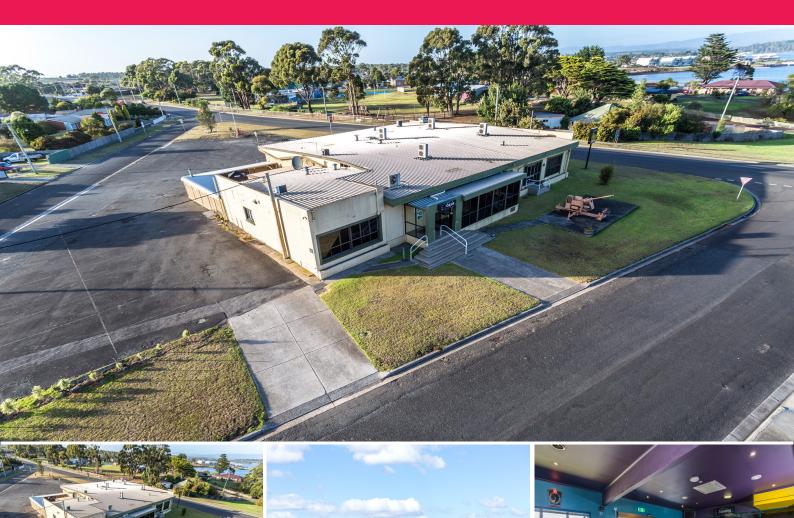

## Another one SOLD by Knight Frank

The RSL (Tasmanian Branch) offer for sale the property which has provided home for the George Town RSL.

The property has operated as a "Going Concern" operation with the building maintained to an excellent standard in accordance with liquor, food and gaming license requirements.

The offering is on a walk-in-walk-out basis, however some memorabilia is excluded from the sale.

Building area of approx. 855sqm. Land area of 4,302sqm.

Retail FOR SALE

855sqm

**Robert Dixon** 

+61 408 134 025 rob.dixon@au.knightfrank.com