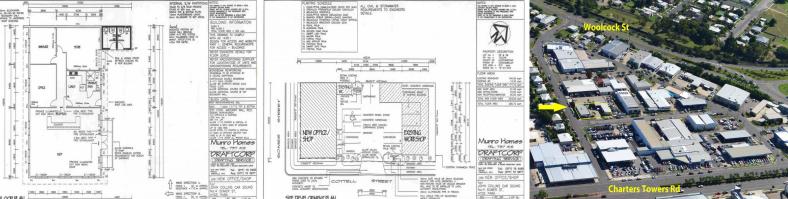

This prominent corner site features a quality showroom/office with fully air conditioning, data, phone points throughout. The warehouse consists a 4 bay workshop with concrete hardstand and 8 on site parks. The property is being offered for sale with vacant possession with the current tenant lease expiring on the 7th May 2015 with a full make good to the property.

Office Showroom: 216m2 approx Warehouse 165m2 approx

Agents: Adrian Pascoe 0417 622 Industrial FOR SALE

381sqm

Ray White. Commercial

Townsville

Adrian Pascoe 0417622240 adrian.pascoe@raywhite.com Troy Townsend 0407213887 troy.townsend@raywhite.com