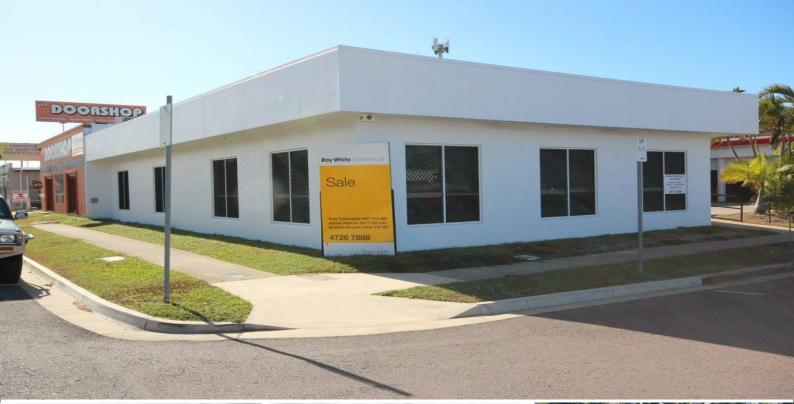

## 4 Somer Street, Hyde Park QLD 4812

## Well Presented Office/Showroom Workshop Facility

Ray White Commercial would like to offer to the market this freehold, central located showroom, office workshop facility is located off Charters Towers Rd or Woolcock Street only minutes to the CBD.

This prominent corner site features a quality showroom/office with fully air conditioning, data, phone points throughout. The warehouse consists a 4 bay workshop with concrete hardstand and 8 on site parks. The property is being offered for sale with vacant possession with the current tenant lease expiring on the 7th May 2015 with a full make good to the property.

Office Showroom: 216m2 approx Warehouse 165m2 approx

Agents: Adrian Pascoe 0417 622 Industrial FOR SALE

381sqm

Ray White. Commercial

Townsville

Adrian Pascoe 0417622240 adrian.pascoe@raywhite.com Troy Townsend 0407213887 troy.townsend@raywhite.com