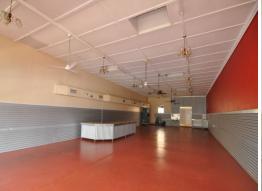

## Features include:

- ? 180 sqm of open plan, air conditioned retail space with glass shop front;
- ? 37 sqm rear storage area with partially fitted commercial kitchen (gas and grease trap available)
- ? Ablutions to the rear with access and parking from Blackwood Street.