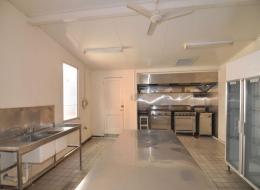

## Features include:

- ? 180 sqm of open plan, air conditioned retail space with glass shop front;
- ? 37 sqm rear storage area with partially fitted commercial kitchen (gas and grease trap available)
- ? Ablutions to the rear with access and parking from Blackwood Street.