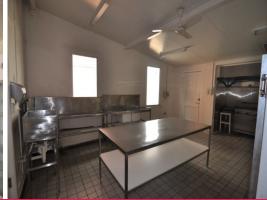

## Features include:

- ? 180 sqm of open plan, air conditioned retail space with glass shop front;
- ? 37 sqm rear storage area with partially fitted commercial kitchen (gas and grease trap available)
- ? Ablutions to the rear with access and parking from Blackwood Street.