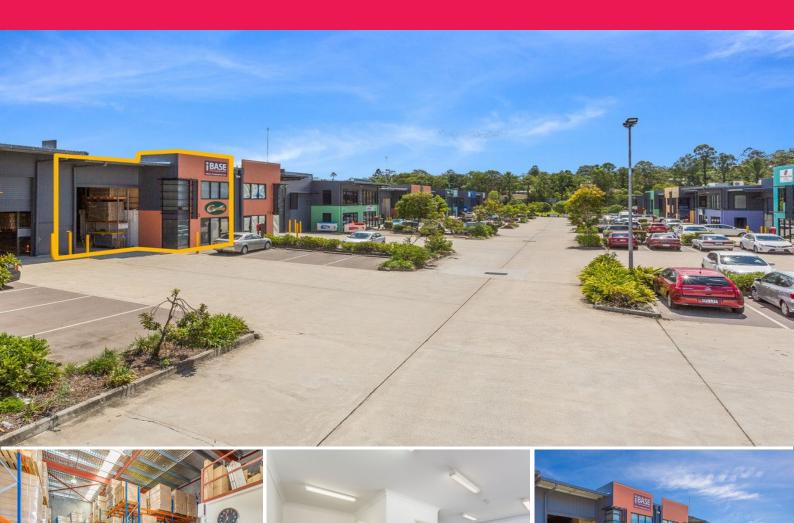

## Owner Occupiers & Investors Take Note - Musgrave Road Opportunity

- \* 301sqm Modern Tilt Panel Unit in popular Coopers Plains complex
- \* 201sqm of clearspan warehouse with up to 7m internal height
- \* Access via 5m wide electric container height roller door
- \* 50sqm of air conditioned ground floor office space
- \* 50sqm load bearing mezzanine level
- \* Currently has tenant in place on month to month lease
- \* Great location with easy access to Kessels & Boundary Roads
- \* Only unit available within this great complex
- \* Please contact exclusive agents Raine and Horne commercial for more information or to organise an inspection