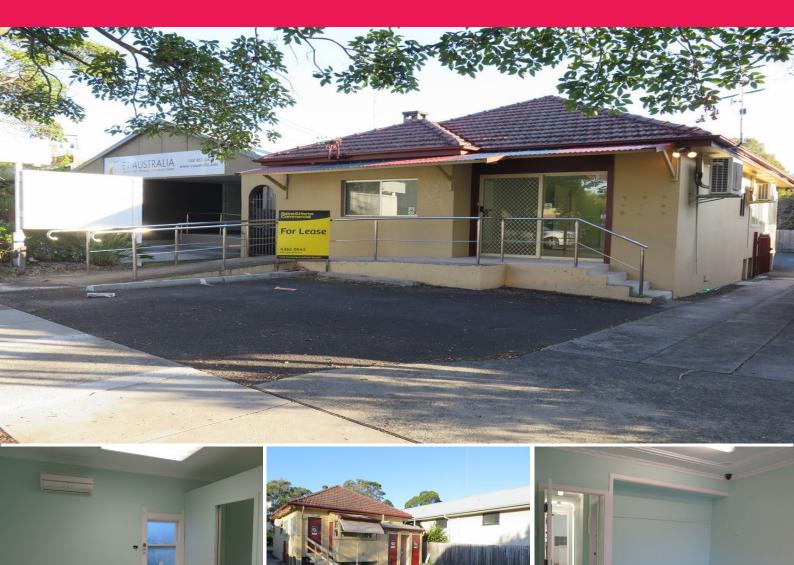

# Recently renovated!! Ready to move in!!

109 Blackwall Rd, Woy Woy presents as the perfect opportunity to establish a practice or simply move a little closer to town, and reap the benefits of the pedestrian and vehicular traffic.

The property is DA approved for medical use, previous occupation by a dentist will significantly mitigate some of the fit out expenses in relation to plumbing, lighting air conditioning etc?. The coved vinyl industrial flooring, plumbing, sinks and kitchen have all been replaced so the next user can enjoy a complete refurbishment inclusive of fresh paint.

Features include:

- \*Cabled reception area
- \*Marked customer car pa

Healthcare FOR LEASE

95sqm