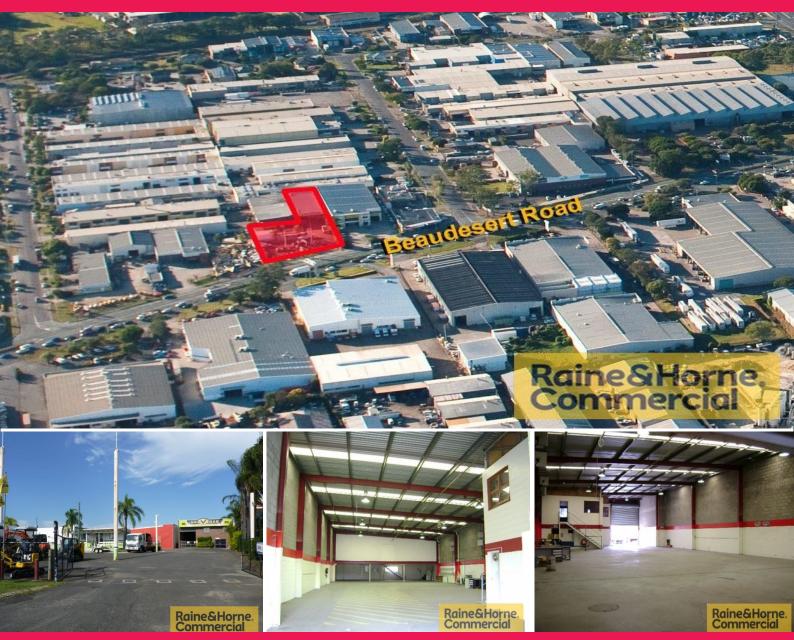

## Raine&Horne. Commercial

888 Beaudesert Road, Coopers Plains QLD 4108

## **High Profile Beaudesert Road Display Yard & Warehouse**

- \* Ideal outdoor display area combined with rear warehouse
- \* Approx 1000sqm hardstand/display area facing main road with 30sqm sales office on site
- \* Additional 50sqm outside storage shed
- \* Rear warehouse with total area of approx 1050sqm
- \* Lunch room plus lockable store room
- \* 300 amps of 3 phase power to building
- \* Ability to take 2 tonne crane
- \* Mezzanine area has insulated walls and can take one tonne per sqm

Please quote property ID: 2854733

Industrial

FOR SALE

1050sqm

Raine&Horne. Commercial

**Nick Comino** 

0412 151 492 nick@rnhcommercial.com.au **Greg Tate** 

0407 037 889