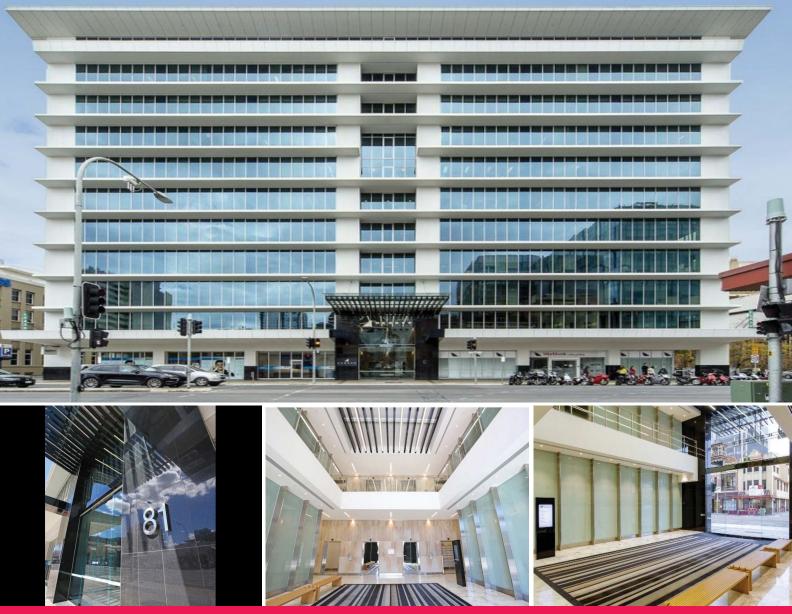

81 Flinders Street, Adelaide SA 5000

## **Professional Offices With Fit Out!**

81 Flinders Street offers the prime locality of CBD while still providing the accessibility and convenience of a fringe location.

Only a short walk from the retail hub of Rundle Mall the amenity of Victoria and Hindmarsh Squares. The convenience of the King William Street tramline and major east-west and north south traffic thoroughfares of Wakefield and King William Streets. 81 Flinders Street has excellent access to transport hubs, retail and commercial facilities.

The ground floor foyer and entry statement were recently upgraded providing a modern central entry point into the building from Flinders Street. Once inside the remodelled foyer provides a modern and striking building entry with an impressive 2 storey high void and upgraded internal finishes