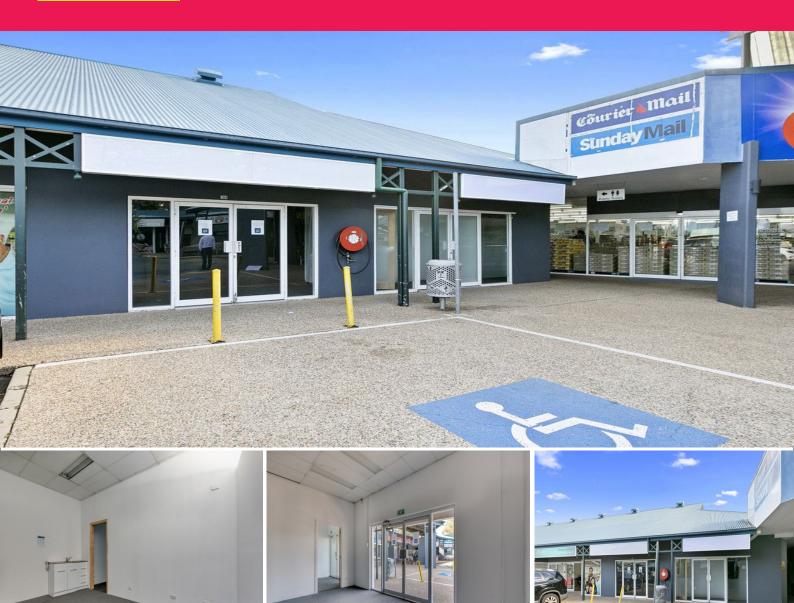

## 15/200 Old Cleveland Road, Capalaba QLD 4157

## Office In High Exposure Complex

Ray White Commercial Bayside are pleased to present exclusively for lease, 14B, 200 Old Cleveland Road, Capalaba. Residing in the bustling Bayside Village Shopping Centre, join a range of mutually supporting businesses that enjoy high foot traffic and fantastic exposure from Old Cleveland Road.

## Features Include:

- This 53sqm\* tenancy suits all types of retail, office or service industry
- -?Golden Circle along with other retail operators generate extensive walk by traffic throughout the centre
- Air-conditioned, carpeted and high-speed NBN connections available