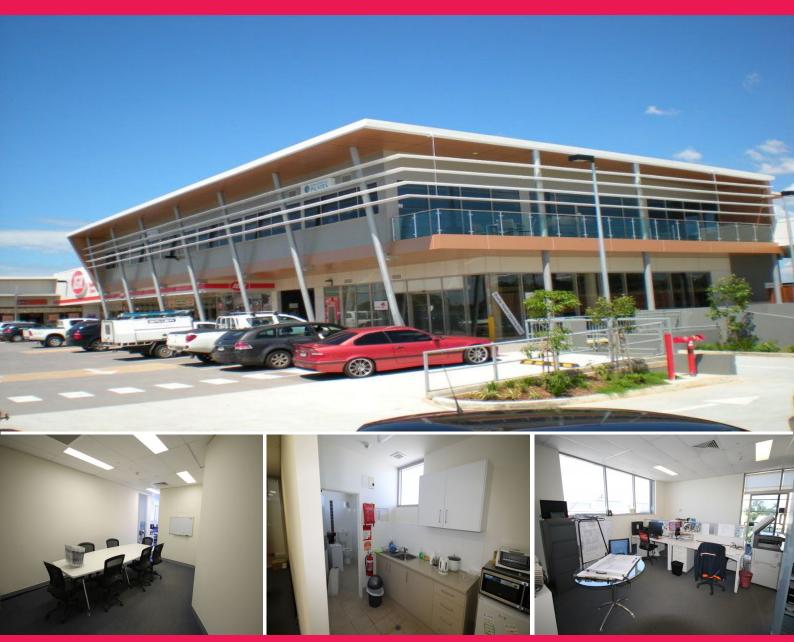

## 48685 Old Cleveland Road East, Wellington Point QLD

## 1st Floor Office At Horizons, Wellington Point

Ray White Commercial Bayside are pleased to present exclusively for lease, Suite 18, 685 Old Cleveland Road East, Wellington Point. Situated in a primely positioned centre in Wellington Point and anchored by an IGA and other mutually supporting businesses such as restaurants and medical consultants.

Features include:

- Brand new, high profile convenience centre prominently positioned in Wellington Point
- 77sqm\* of quality first-floor office space, with lift access.
- Tenancy includes a private balcony
- Join high-quality tenants including IGA, BWS, Nandos, Baskin & Rob

Offices FOR LEASE

77sqm