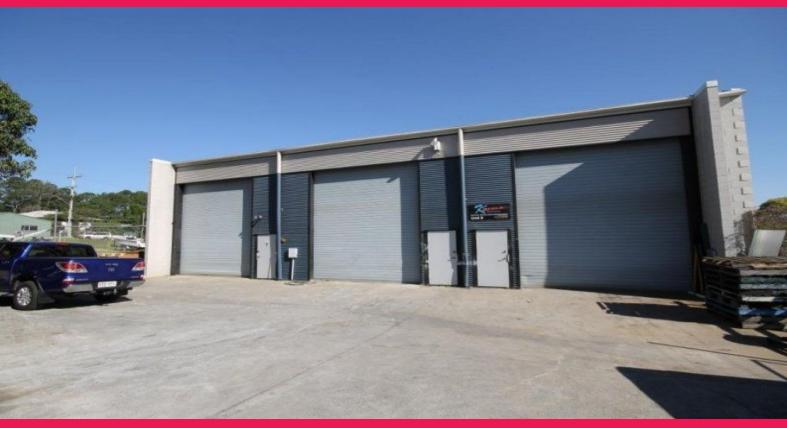

## 8/6 Jones Road, Capalaba QLD 4157

## 80sqm\* Entry Level Industrial Shed/Workshop

We are pleased to present to the market Exclusively For Lease, Unit 8, 6 Jones Road, Capalaba. Suitable for a range of uses, this is one not to be missed.

Features include:

- Rear 80sqm^ affordable industrial tenancy
- Suite all types of heavy industrial uses
- Includes own amenities & 3 phase power
- Easy access via front roller door
- Won't last at this rental