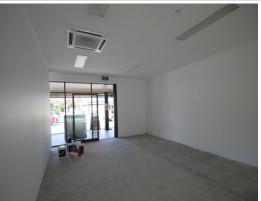

## FOR LEASE - RECENTLY REFURBISHED

Shop 1A, 116-132 Wellington Street, Ormiston

• 70m2 (approx) Retail shop

• Recently refurbished - excellent presentation

• Enjoy good natural lighting • Rear access also available

• Shops enjoy excellent signage & exposure

• Plenty of on-site parking available

• Other tenants include convenience store, bakery, take away,

restaurants & hair & beauty

• Grease trap connection now available