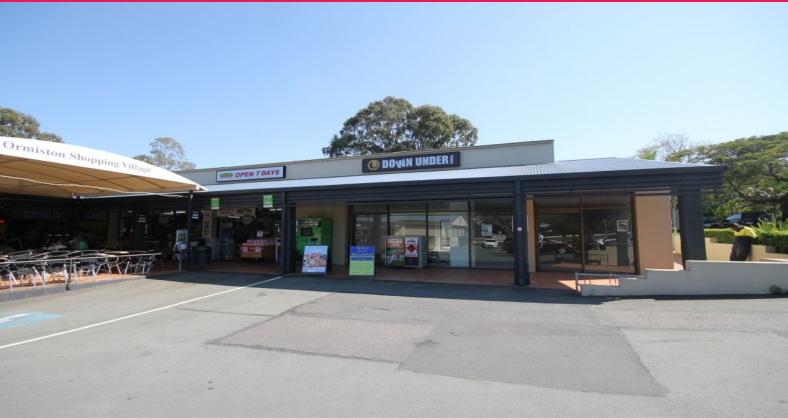

1a/116 Wellington Street, Ormiston QLD 4160

## FOR LEASE - RECENTLY REFURBISHED

Shop 1A, 116-132 Wellington Street, Ormiston

• 70m2 (approx) Retail shop

• Recently refurbished - excellent presentation

• Enjoy good natural lighting • Rear access also available

• Shops enjoy excellent signage & exposure

• Plenty of on-site parking available

• Other tenants include convenience store, bakery, take away,

restaurants & hair & beauty

• Grease trap connection now available