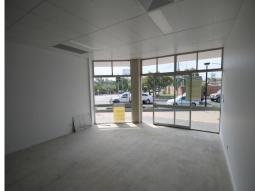

## **FOR LEASE**

• 107m2 (approx) Fully air-conditioned retail/professional tenancy

• New bathroom facilities

• One of Capalaba?s busiest corner locations

• Excellent exposure & signage to busy Redland Bay Road • Located opposite Capalaba Park Shopping Centre

• Flexible leases and incentives offered

• Can provide additional space, creating a total area of approx 220m2

if required

• A Must to Inspect!

NETT RENTAL PCM\* - \$2,452 to \$5,042

 $^{\star}\text{All}$  rentals quoted are exclusive of GST and Outgoings of (approx \$535 a month )