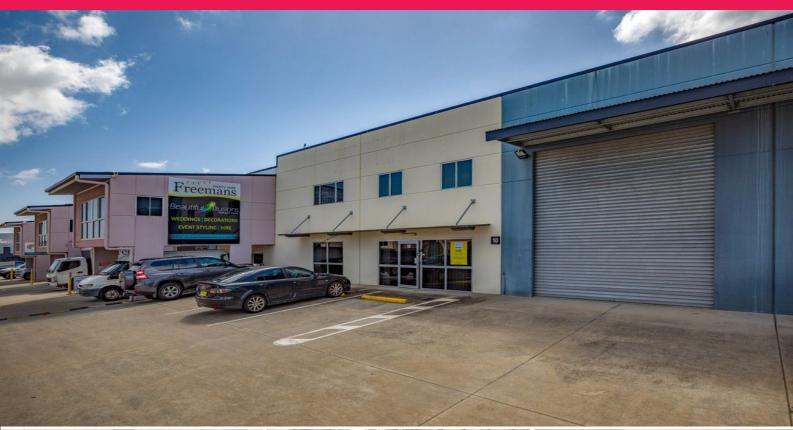

## 10/178-182 Redland Bay Road, Capalaba QLD 4157

## 376sqm\* Modern Tilt Panel Warehouse/Office Unit

Ray White Commercial Bayside are pleased to present Unit 10, 178-182 Redland Bay Road, Capalaba to the market for sale. This modern strata title industrial unit located on highly sought after Redland Bay Road is suitable for a number of users, and ready for occupation now. Features include:

- Contains 140sqm\* of quality A/C Office/Showroom over two levels & 236sqm\* of clear span warehouse
- Dual access via Redland Bay Road & Steel Street
- Self-contained amenities
- Signage & exposure to Redland Bay Road
- Container height electric roller door
- Ample on-site parking