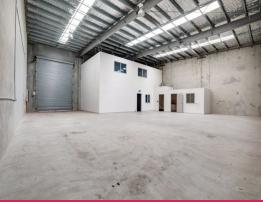

- Contains 140sqm\* of quality A/C Office/Showroom over two levels & 236sqm\* of clear span warehouse
- Dual access via Redland Bay Road & Steel Street
- Self-contained amenities
- Signage & exposure to Redland Bay Road
- Container height electric roller door
- Ample on-site parking