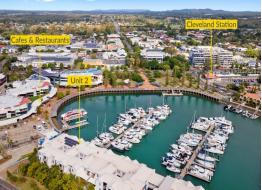

2/18-30 Masthead Drive, Cleveland QLD 4163

## Harbour Side Office not to be Missed

Only a few minutes walk from Cleveland's CBD and situated overlooking the picturesque Raby Bay Harbour this is an office you won't tire of coming to every day.

- 60sqm\* Harbour Front Ground Level Office/Medical consultation suite
- Two private offices & open planned work area
- Floor coverings and air-conditioned throughout
- Two exclusive undercover car parks
- Highly sought after harbourside address
- Direct access to harbour, shops and retail centre