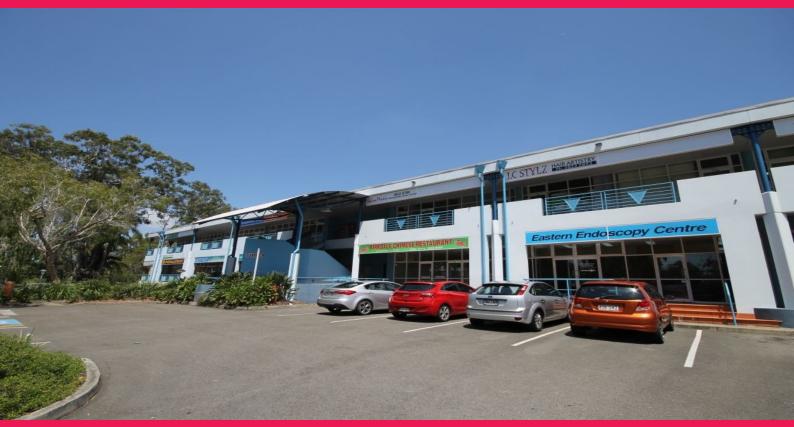

## 18c/120 Birkdale Road, Birkdale QLD 4159

## FOR LEASE

Suite 18c, 120 Birkdale Road, Birkdale

• 41m2 (approx) 1st level office

• Provides sound proofed partitioning (suitable for music tuition) & excellent natural light

• High quality modern office complex with each tenancy containing ducted air conditioning and carpet floor coverings if required

• The complex provides a fully secured basement car-park with lift access to each tenancy

• Other features include prominent exposure and signage to busy Birkdale Road, 100 street level and 46 basement car-parks and close proximity to railway station and shopping centres