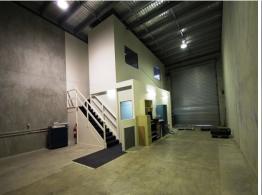

- 195sqm\* Modern Warehouse/Office Unit in Capalaba's Industrial Estate
- 150sqm\* ground floor includes high-quality office fit-out containing large ground floor reception, lunchroom/office & amenities
- Additional 45sqm\* mezzanine office including 2 private offices & large open workspace
- Offices are fully air-conditioned & carpeted and contain phone /data cabling
- 3 Phase power
- High-speed motor on R