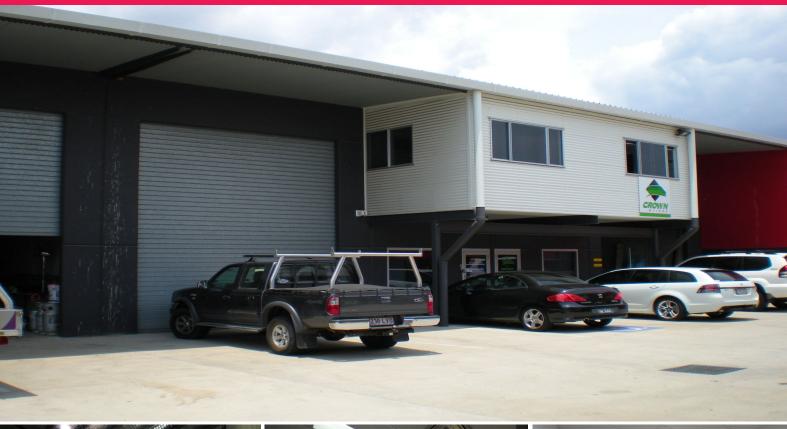

## 195sqm\* MULTI-USE INDUSTRIAL/OFFICE UNIT

Ray White Commercial Bayside are pleased to present to the market for lease, Unit 2, 15 Hook Street, Capalaba. This modern unit of concrete tilt slab construction offers excellent presentation and a high-quality office fit-out over two (2) levels. Further details as follows:

- 195sqm\* Modern Warehouse/Office Unit in Capalaba's Industrial Estate
- 150sqm\* ground floor includes high-quality office fit-out containing large ground floor reception, lunchroom/office & amenities
- Additional 45sqm\* mezzanine office including 2 private offices & large open workspace
- Offices are fully air-conditioned & carpeted and contain phone /data cabling
- 3 Phase power
- High-speed motor on R