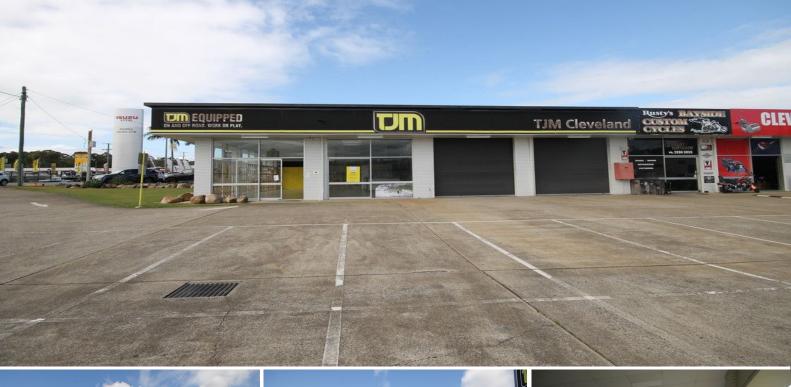

## Showroom and Workshop on Busy Shore Street

Prominently positioned on the inbound city lane of Shore Street West, Cleveland, this functional showroom and workshop enjoys fantastic signage and exposure to the busy commercial strip. A must to inspect, contact the exclusive marketing agents today.

Features Include:

- 140sqm\* of air-conditioned retail showroom
- 150sqm\* of adjoining workshop with a further 50sqm\* of mezzanine storage
- Self-contained amenities, 3 phase power and NBN FTTC connections available
- Huge amount of on-site parking
- Building and pylon si