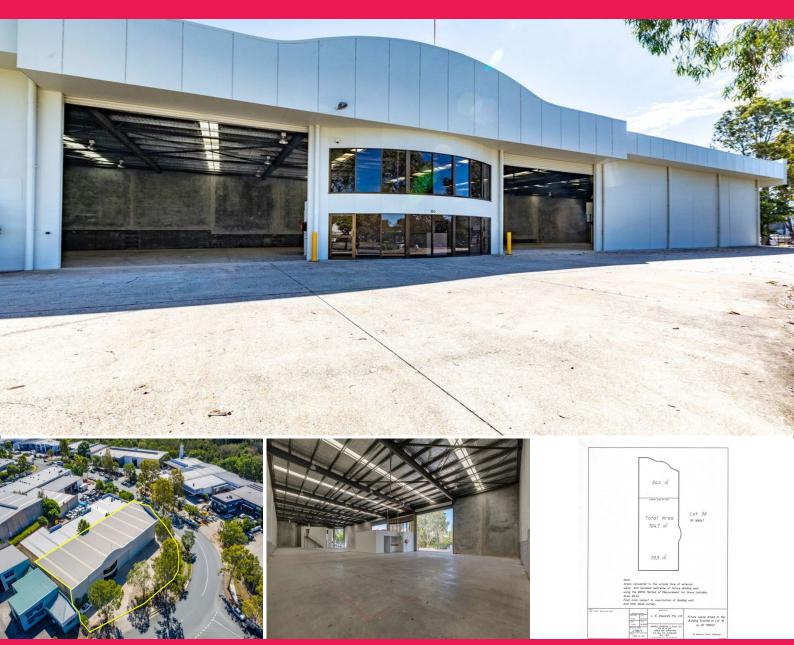

## 30 Neumann Road, Capalaba QLD 4157

## 1,100sqm\* FREESTANDING BUILDING IN CAPALABA'S THRIVING INDUSTRIAL ESTATE

Don't miss out on this rare opportunity to secure a freestanding industrial building on highly sought after Neumann Road. Recently refurbished, this building is ready for occupation and a must to inspect. Features include:

- 1047sqm\* Industrial Warehouse + approximately 55sqm\* of Mezzanine office

- Includes multiple high bay roller door access on front & sides of the building

- Huge concrete hardstand areas ideal for container set down

- Perimeter fencing allowing for secure on-site parking, 11 individual bays

Industrial FOR LEASE

1047sqm

Nathan Moore 0413879428 nathan.moore@raywhite.com Jonathon Burrowes 0421383668 jonathon.burrowes@raywhite.com