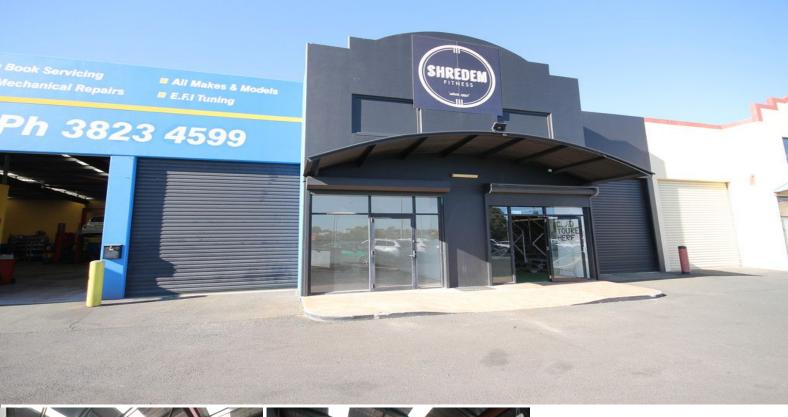

## Motivated Landlord - High Exposure Showroom/Warehouse Unit

This Showroom/Warehouse Unit located on highly sought after Redland Bay Road is suitable for multiple uses, providing excellent signage & exposure to both Redland Bay Road and Moreton Bay Road.

- 235sqm\* industrial showroom/warehouse
- Located directly opposite Capalaba central shopping centre and adjoins Rapid Tune
- Dual container height roller door access
- Three phase power
- Rear storage mezzanine
- Self-contained amenities.
- Bonus 25sqm\* mezzanine office containing 2 X private offices