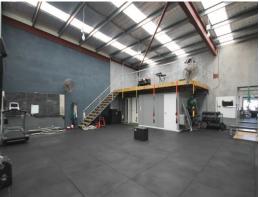

- 235sqm\* industrial showroom/warehouse
- Located directly opposite Capalaba central shopping centre and adjoins Rapid Tune
- Dual container height roller door access
- Three phase power
- Rear storage mezzanine
- Self-contained amenities.
- Bonus 25sqm\* mezzanine office containing 2 X private offices