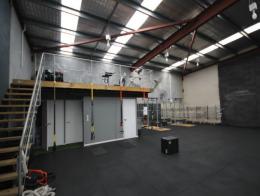

- 235sqm\* industrial showroom/warehouse
- Located directly opposite Capalaba central shopping centre and adjoins Rapid Tune
- Dual container height roller door access
- Three phase power
- Rear storage mezzanine
- Self-contained amenities.
- Bonus 25sqm\* mezzanine office containing 2 X private offices