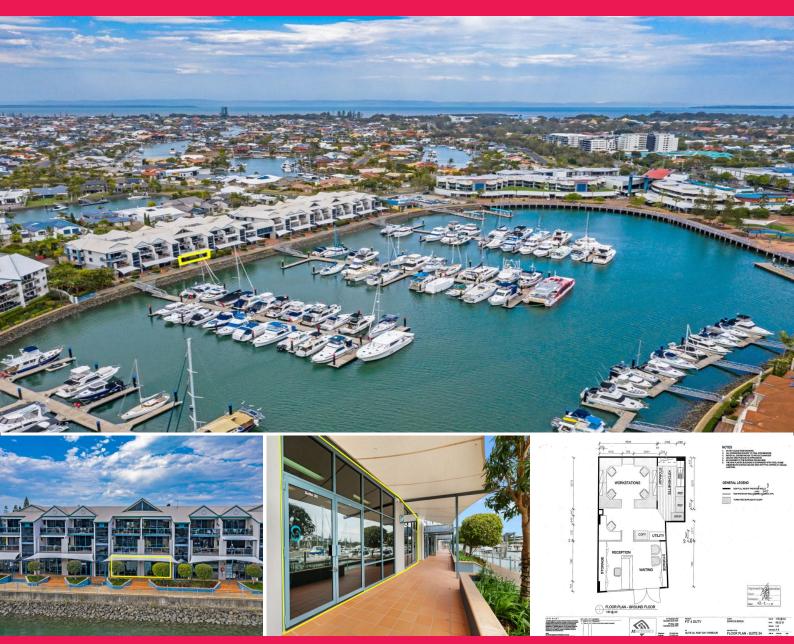

34 & 35/18-20 Masthead Drive, Cleveland QLD 4163

## **Tenanted Investment Office With Amazing Harbour Frontage**

Ray White Commercial Bayside are pleased to present to the market Suites 34 & 35 at 18-30 Masthead Drive, Raby Bay. These strata title offices offer high-quality office accommodation with excellent presentation and harbour views.

## Features include:

- 114sqm\* of A-Grade office space over two (2) adjoining suites
- Suite 35 (54sqm\*) contains a reception & open plan work area with built-in desks and extensive cabinetry
- Suite 34 (60sqm\*) contains open plan work area/meeting room & 2 private offices
- Four (4) under cover car parks including two (2) secure, plus visitor parking
- Card/ Fob access door