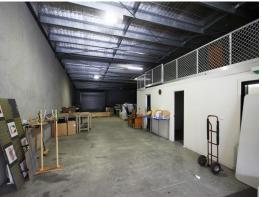

## **FOR LEASE**

Unit 3 (rear) 57-63 Shore Street, Cleveland

• 367m2 modern industrial unit including 67m2 A/C & partitioned ground floor office with toilet and kitchen

• Also includes 67m2 Mezzanine office & storage area (45m2 storage A/C office)

• Bonus 110m2 rear fully fenced yard with roller door & gate access • Front and rear roller doors provides excellent through ventilation

• Self-contained amenities & extensive 3 phase power

• Generous onsite parking