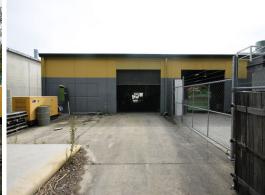

• Bonus 110m2 rear fully fenced yard with roller door & gate access • Front and rear roller doors provides excellent through ventilation

• Self-contained amenities & extensive 3 phase power

• Generous onsite parking

• Suites all types of heavy industrial uses

• Available 01/10/2014

GROSS RENTAL PCM\* - \$3,

Retail

FOR LEASE

367sqm