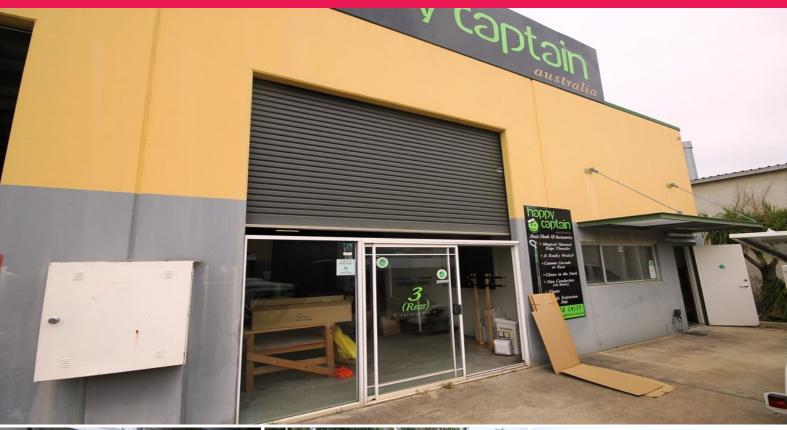

## **FOR LEASE**

Unit 3 (rear) 57-63 Shore Street, Cleveland

• 367m2 modern industrial unit including 67m2 A/C & partitioned ground floor office with toilet and kitchen

• Also includes 67m2 Mezzanine office & storage area (45m2 storage A/C office)

• Bonus 110m2 rear fully fenced yard with roller door & gate access • Front and rear roller doors provides excellent through ventilation

• Self-contained amenities & extensive 3 phase power

• Generous onsite parking

• Suites all types of heavy industrial uses

• Available 01/10/2014

GROSS RENTAL PCM\* - \$3,

Retail

FOR LEASE

367sqm