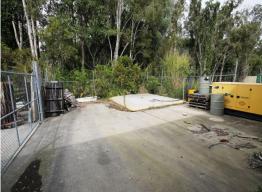

• Bonus 110m2 rear fully fenced yard with roller door & gate access • Front and rear roller doors provides excellent through ventilation

• Self-contained amenities & extensive 3 phase power

• Generous onsite parking