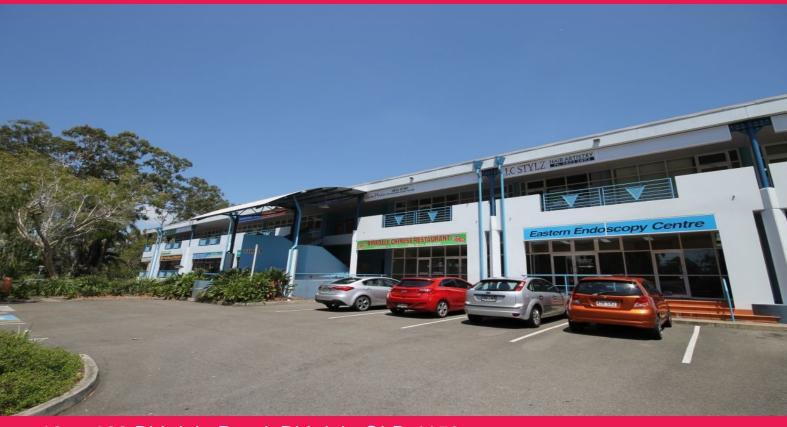

## 19a, 120 Birkdale Road, Birkdale QLD 4159

## **FOR LEASE**

Suite 19A, 120 Birkdale Road, Birkdale

? 70m2 (approx) 1st level office including reception, 2 offices & storage/kitchen area

? High quality modern office complex with each tenancy containing ducted air conditioning, Illuminated sign box and carpet floor coverings if required

? The complex provides a fully secured basement car-park with lift access to each tenancy

? Other features include prominent exposure and signage to busy Birkdale Road, 100 street level and 46 basement car-parks, and close proximity to railway station and shopping centres