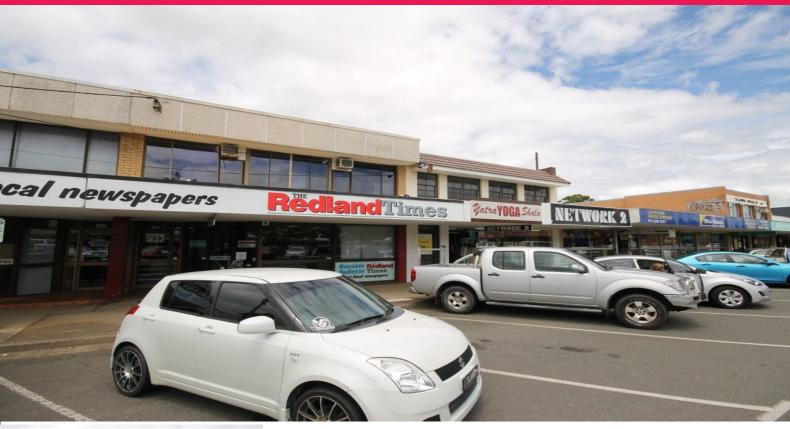

## 135 Queen Street, Cleveland QLD 4163

## **REFURBISHED TO A-GRADE QUALITY**

170sqm\* Ground floor professional office/Retail Shop

- Recently refurbished to A-grade quality a must to inspect
- Contains large open plan layout with air-conditioning throughout & self-contained amenities
- Foyer entrance via Queen Street and rear stairwell access to the car park (off John Street)
- Enjoys excellent exposure & signage to busy Queen Street
- Front & rear parking available

GROSS RENTAL PCM - \$5,000^

- ^All rentals quoted are exclusive of GST
- \* Approximately

Retail

FOR LEASE

170sqm