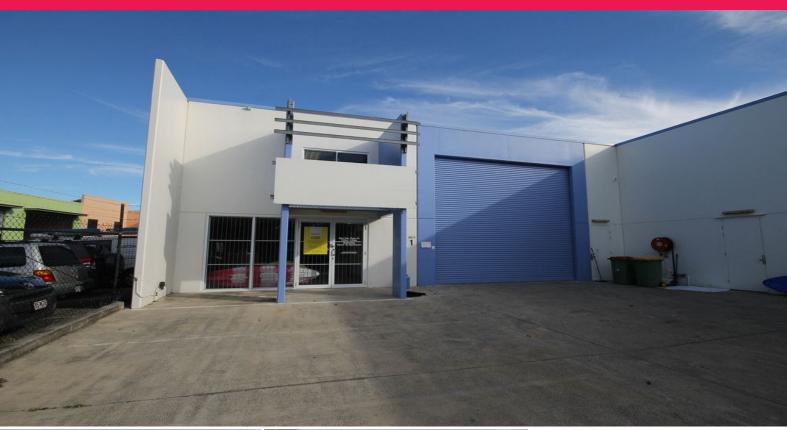

## 1/34 Neumann Road, Capalaba QLD 4157

## 500m2<sup>^</sup> Industrial Warehouse with Direct Truck Access

This rear concrete tilt slab warehouse unit is located in the heart of Capalaba's thriving Industrial Precinct, and enjoys good signage & exposure to busy Neumann Road, while also offering direct & easy truck access via a container height roller door. Further details as follows:

- 500m? industrial warehouse includes 40m? ground floor A/C office space
- Additional 40m? load bearing mezzanine floor also available
- Self-contained male and female amenities
- 3 phase power, fully secured site and generous parking available
- Available now.