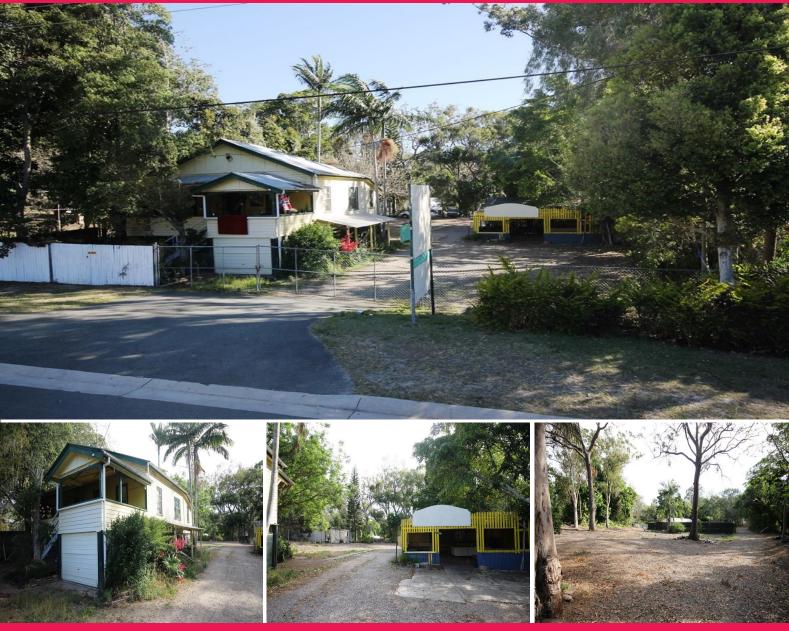

## FOR LEASE

477 Redland Bay Road, Capalaba

• Most affordable yard & residence in the Redlands

• Huge 10,140m2 site including 3 bedroom house with storage and

car park under

• Three older style shed of approx 100m? each

• Large cleared rear graveled areas suitable for storage

• Excellent and signage & exposure to busy Redland Bay Road

• Suits retail/hire yards or vehicle, equipment/ building material

storage uses

GROSS RENTAL PCM\* - \$2,200