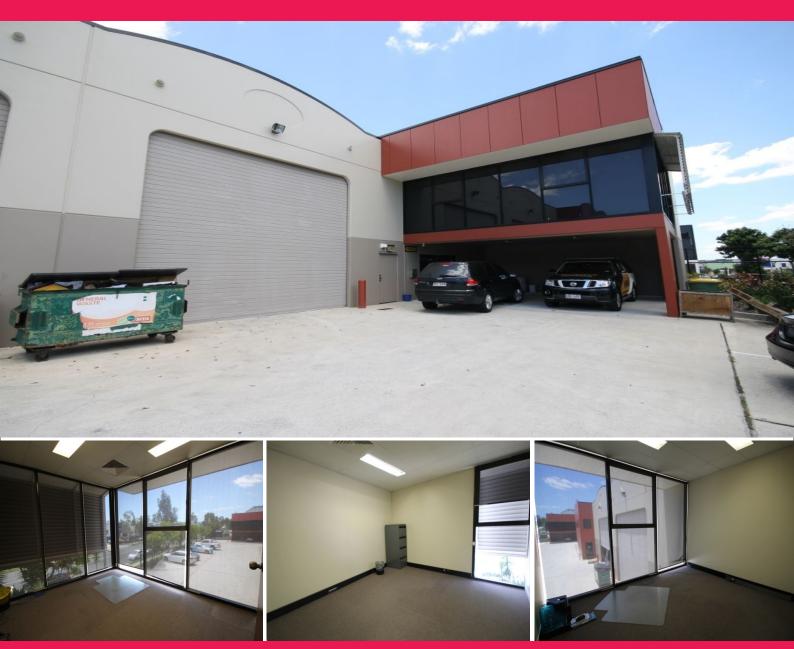

## **FOR LEASE**

Unit 3, 52 Neumann Road, Capalaba

?? 371m2 Industrial Warehouse & office located on highly sought after Neumann Road in modern complex

?? Dual driveway access, front container height roller door, 4 designated car parks, including 2 undercover, and excellent exposure & signage to busy Neumann Road

Option 1

 $\ref{eq:condition}$  Includes 166m2 Warehouse + 155m2 A/C ground floor office + 50m2 A/C Mezz Office

Option 2

?? Includes 271m2 Wareh

Industrial

FOR LEASE

371sqm