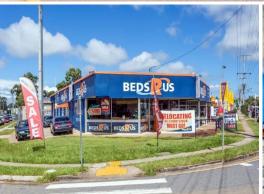

## FOR LEASE - HIGH PROFILE SHOWROOM ON REDLAND BAY ROAD

Unit 2, 104-106 Redland Bay Road, Capalaba

?? 466m2 Retail showroom including 105m2 rear warehouse area

?? Retail area of tenancy is fully air-conditioned with the possibility of the rear warehouse to be integrated with the showroom

?? Rear roller door access to warehouse area

?? Prominent corner position enjoying excellent exposure & signage to both Redland Bay Road and Smith Street, which is the entrance to the Capalaba Industrial Estate