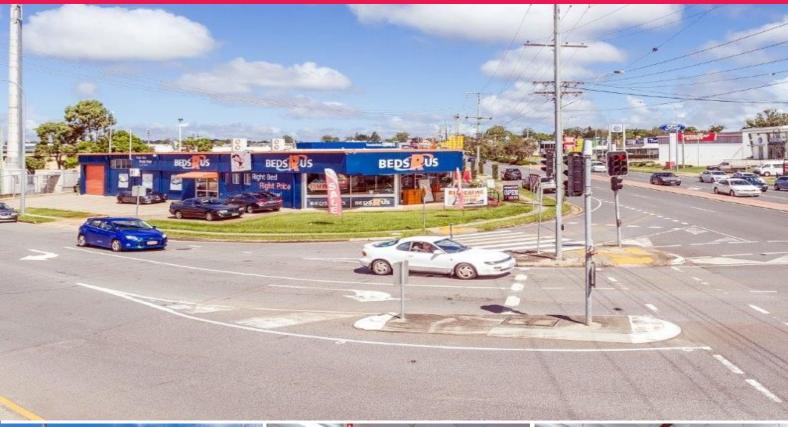

## FOR LEASE - HIGH PROFILE SHOWROOM ON REDLAND BAY ROAD

Unit 2, 104-106 Redland Bay Road, Capalaba

?? 466m2 Retail showroom including 105m2 rear warehouse area

?? Retail area of tenancy is fully air-conditioned with the possibility of the rear warehouse to be integrated with the showroom

?? Rear roller door access to warehouse area

?? Prominent corner position enjoying excellent exposure & signage to both Redland Bay Road and Smith Street, which is the entrance to the Capalaba Industrial Estate

?? Available 15/04/2015

NETT RENTAL PCM\* - \$8,9

Showrooms/bulky Goods FOR LEASE

466sqm

michael.keddy@raywhite.com