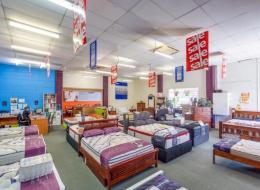

## FOR LEASE - HIGH PROFILE SHOWROOM ON REDLAND BAY ROAD

Unit 2, 104-106 Redland Bay Road, Capalaba

?? 466m2 Retail showroom including 105m2 rear warehouse area

?? Retail area of tenancy is fully air-conditioned with the possibility of the rear warehouse to be integrated with the showroom