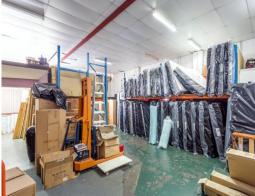

## FOR LEASE - HIGH PROFILE SHOWROOM ON REDLAND BAY ROAD

Unit 2, 104-106 Redland Bay Road, Capalaba

?? 466m2 Retail showroom including 105m2 rear warehouse area

?? Retail area of tenancy is fully air-conditioned with the possibility of the rear warehouse to be integrated with the showroom

?? Rear roller door access to warehouse area

?? Prominent corner position enjoying excellent exposure & signage to both Redland Bay Road and Smith Street, which is the entrance to the Capalaba Industrial Estate