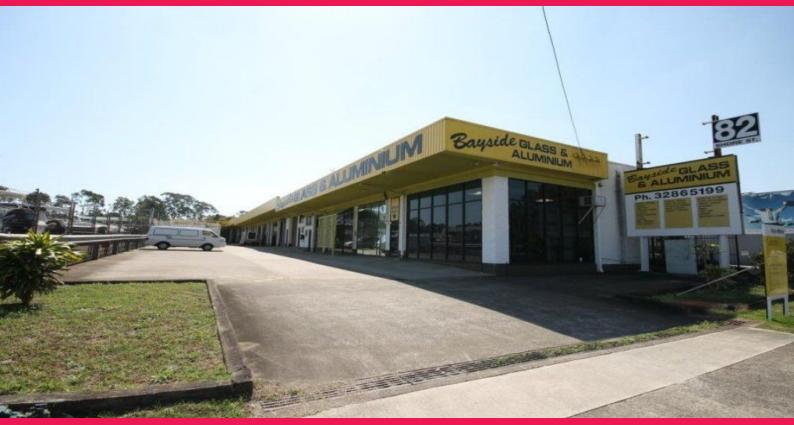

## 82 Shore Street, Cleveland QLD 4163

## FOR SALE OR LEASE - 850m2 Freestanding Building

82 Shore Street, Cleveland

? High Profile Industrial Building
? 850m? (approx) building on 1,821m? site
? Units include container height roller door access, 3 phase power & self-contained amenities
? On-site & street parking available

- ? Signage & Exposure to busy Shore Street
- ? Can be split into 8 tenancies if required

FOR SALE - \$1,550,000 FOR LEASE - \$89,250 P.A Ex GST Industrial FOR SALE

850sqm

Nathan Moore 0413879428 nathan.moore@raywhite.com Jonathon Burrowes 0421383668 jonathon.burrowes@raywhite.com