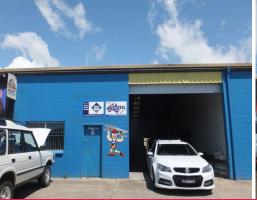

## LEASED BY LJ HOOKER COMMERCIAL

AFFORDABLE INDUSTRIAL PREMISES

This desirable industrial unit is located in the sought after and popular Druitt Court precinct.

Enjoying drive through vehicular access from both busy Orlando Street or the more quiet Lawson Crescent.

Druitt Court is home to a variety of essentially local businesses who appreciate the very central position of being located between Coffs Harbour CBD and Park Beach Plaza/HomeBase.

The unit enjoys direct high roller door access to Druitt Court and provides clearspan warehouse accommodation with on site office.

Features include;

- Clearspan workshop sp

Industrial

FOR LEASE

180sqm

**Deb Grimley** 

0434 301 550 dgrimley@ljhcoffs.com