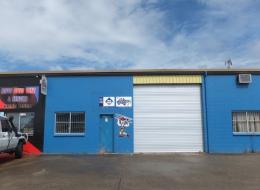

## LEASED BY LJ HOOKER COMMERCIAL

AFFORDABLE INDUSTRIAL PREMISES

This desirable industrial unit is located in the sought after and popular Druitt Court precinct.

Enjoying drive through vehicular access from both busy Orlando Street or the more quiet Lawson Crescent.

Druitt Court is home to a variety of essentially local businesses who appreciate the very central position of being located between Coffs Harbour CBD and Park Beach Plaza/HomeBase.

The unit enjoys direct high roller door access to Druitt Court and provides clearspan warehouse accommodation with on site office.

Features include;

- Clearspan workshop sp

Industrial

FOR LEASE

180sqm

**Deb Grimley** 

0434 301 550 dgrimley@ljhcoffs.com