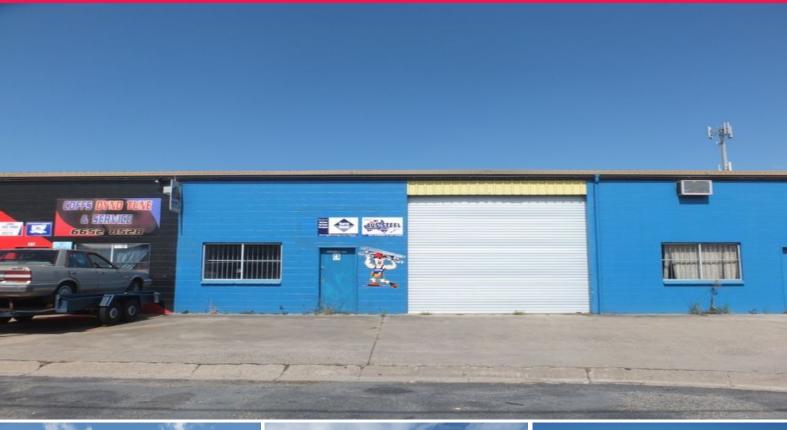

## LEASED BY LJ HOOKER COMMERCIAL

AFFORDABLE INDUSTRIAL PREMISES

This desirable industrial unit is located in the sought after and popular Druitt Court precinct.

Enjoying drive through vehicular access from both busy Orlando Street or the more quiet Lawson Crescent.

Druitt Court is home to a variety of essentially local businesses who appreciate the very central position of being located between Coffs Harbour CBD and Park Beach Plaza/HomeBase.

The unit enjoys direct high roller door access to Druitt Court and provides clearspan warehouse accommodation with on site office.

Features include;

- Clearspan workshop sp

Industrial

FOR LEASE

180sqm

**Deb Grimley** 

0434 301 550 dgrimley@ljhcoffs.com