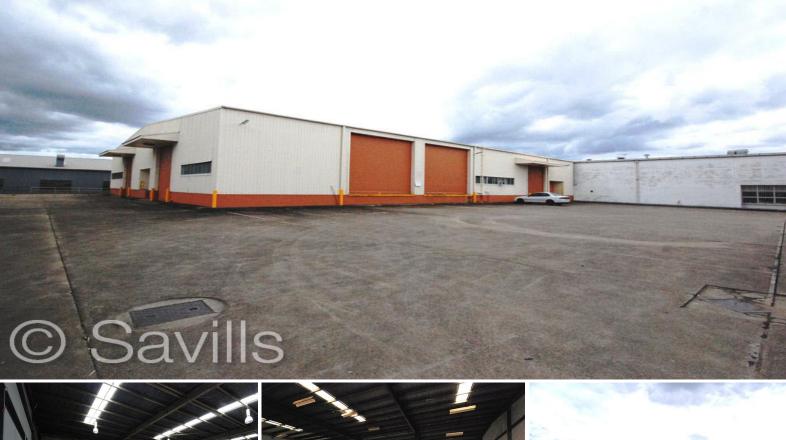

## Low cost Beaudesert Road warehousing

Savills are pleased to offer an affordable warehouse with direct access to Beaudesert Road, in the heart of Archerfield. Offering loading dock access to clean warehouse space, areas for 40ft container set down and ample car parking all at an incredible rental rate of \$70/sq m.

- 752sq m warehouse space
- Loading dock access
- Signage to Beaudesert Road
- Good vehicle access
- For more information please contact the Exclusive Agent

Industrial FOR LEASE

752sqm

**Ashleigh Pengelly** 