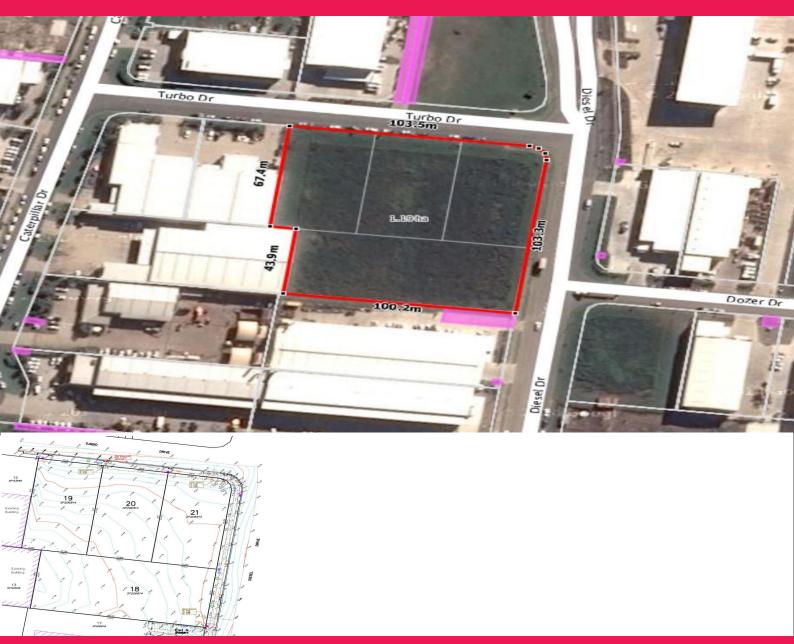

#### 4 LOTS - HIGH PROFILE - COMMERCIAL/INDUSTRIAL LAND

Vacant commercial/industrial land with great exposure to high density traffic.

Can be sold as one site or individual lots.

Lot 18 Diesel Drive 4400m2

Lot 19 Turbo Drive 2500m2

Lot 20 Turbo Drive 2500m2

Lot 21 Turbo Drive 2500m2

Total Site 11900m2

Great opportunity for investor/development or build your company's next premises, no more rent to pay.

Located near many major Businesses.