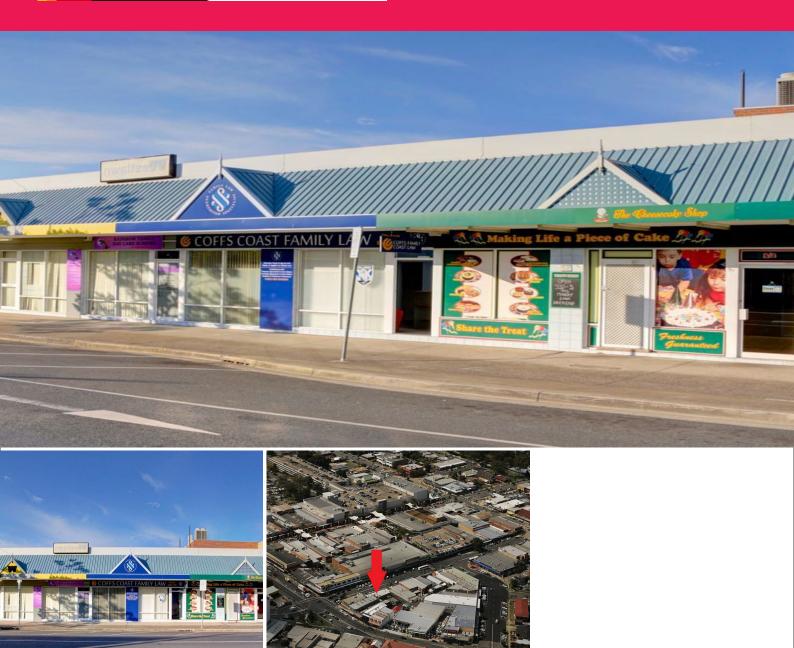

## SOLD BY LJ HOOKER COMMERCIAL

This prime CBD retail investment property comprises three adjoining tenancies in a building, which is situated opposite Woolworths supermarket in the burgeoning Coffs Harbour CBD.

The property also enjoys some highway vehicular exposure.

The property occupies a favourable position within the popular eastern CBD precinct.

This multi-tenanted retail investment consists of three tenancies, including The Cheesecake Shop, Funk My Phone and Coffs Coast Family Law. The approximate gross annual rental is \$81,546 excluding GST.

The approximate gross leasable area is 237m2.

Total site area is some 250m2.

The land is zoned Busin

Retail

FOR SALE

237sqm

**Troy Mitchell** 

0417 695 915 tmitchell@ljhcoffs.com