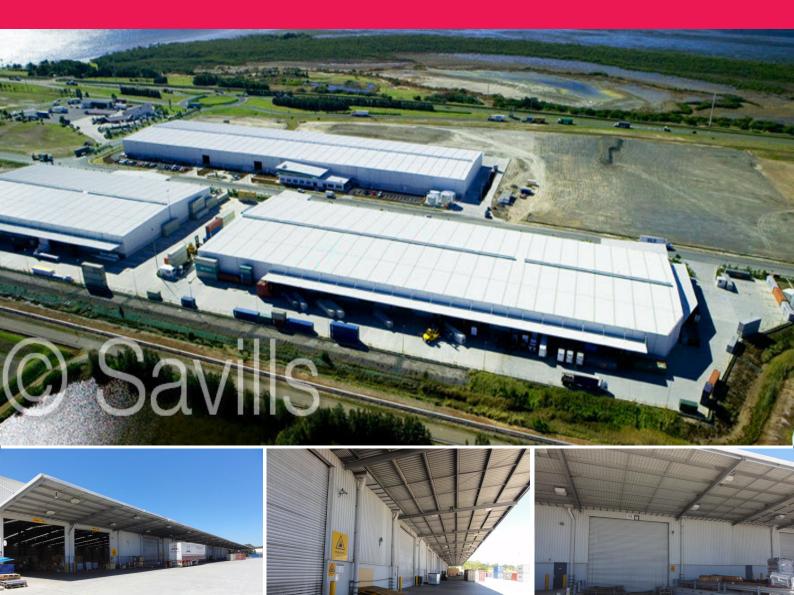

## 3,000sq m to 12,000sq m Port Logistics Warehouse!

© Savills

This A-grade industrial facility provides unparalleled positioning for logistics based businesses.

The warehouse is accessed via six on grade access doors and one recessed loading dock all under a large awning. PortGate offers onsite container storage facilities and can provide full dockside to delivery transportation. The Port island allows heavier weight allowances for container transportation, offering higher volumes per shipment.

- Located on the Port of Brisbane island
- Flexible tenancies from 3,000sq m to 12,000sq m  $\,$
- 1,100sq m covered awning area
- Boom gated and guarde

© Savills

Industrial FOR LEASE