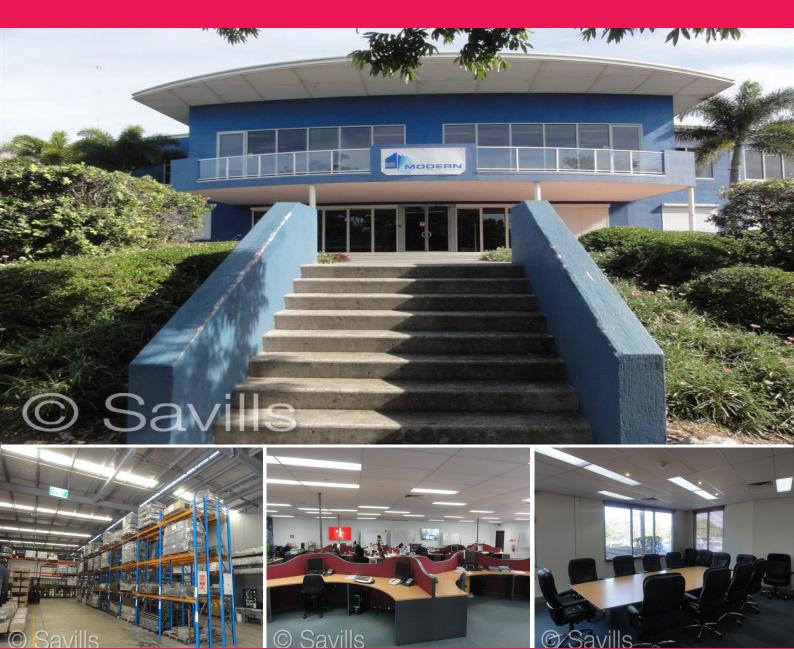

## Building 3-4/7 Terrace Place, Murarrie QLD 4172

## Flexible Metroplex Corporate Opportunity for Lease

Ideally located in the sought after Metroplex Gateway Estate in Murarrie. This freestanding building has multiple tenancies available that are able to cater for small to larger users. Flexible corporate business solutions available from 783sq m to 2,677sq m\* and offer varied office to warehouse mixes.

Impressive list of inclusions:

- ? Office accommodation from 135sq  $m^*$  to 1,224sq  $m^*$
- ? Take part ground floor or both levels
- ? New renovation inclusions throughout
- ? To be mixed with Warehouse from 648sq  $\ensuremath{\mathsf{m}}^*$  to 1,453sq  $\ensuremath{\mathsf{m}}^*$
- ? Clearspan warehouse with up to 7.2m clearance
- ? Multiple roller doors for access
- ? Attractive and compet