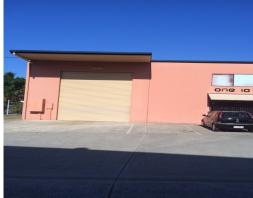

## Well Exposed to Street - Quality Tilt Slab Warehouse / Factory

- Available immediately tenant relocating (sub-lease or new lease)
- 205sq m ground floor plus additional mezzanine area (approx 20-25sq m)
- Large roller door entry plus slide door entry
- Excellent parking on site, good turning areas for small to medium sized trucks/vans etc
- Great signage opportunities, front shed in complex directly facing the road
- Small complex ?Workplace Court? only four units in total
- Suit warehousing/ storage
- Affordable outgoings (approx \$104 per week)