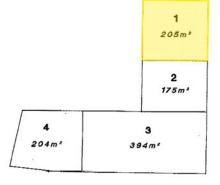

## Well Exposed to Street - Quality Tilt Slab Warehouse / Factory

- Available immediately tenant relocating (sub-lease or new lease)
- 205sq m ground floor plus additional mezzanine area (approx 20-25sq m)
- Large roller door entry plus slide door entry
- Excellent parking on site, good turning areas for small to medium sized trucks/vans etc
- Great signage opportunities, front shed in complex directly facing the road
- Small complex ?Workplace Court? only four units in total
- Suit warehousing/ storage
- Affordable outgoings (approx \$104 per week)

Warehouse

FOR LEASE

205sqm