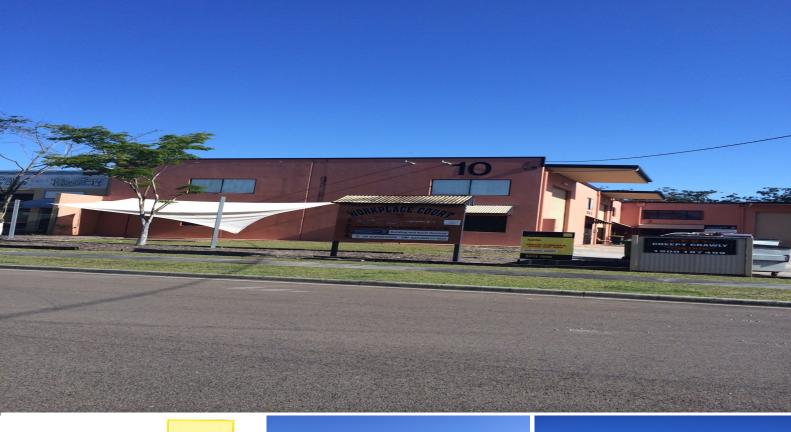

## 1/10 Endeavour Drive, Kunda Park QLD 4556

## Well Exposed to Street - Quality Tilt Slab Warehouse / Factory

- Available immediately tenant relocating (sub-lease or new lease)
- 205sq m ground floor plus additional mezzanine area (approx 20-25sq m)
- Large roller door entry plus slide door entry
- Excellent parking on site, good turning areas for small to medium sized trucks/vans etc
- Great signage opportunities, front shed in complex directly facing the road
- Small complex ?Workplace Court? only four units in total
- Suit warehousing/ storage
- Affordable outgoings (approx \$104 per week)