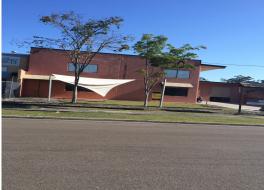

## Well Exposed to Street - Quality Tilt Slab Warehouse / Factory

- Available immediately tenant relocating (sub-lease or new lease)
- 205sq m ground floor plus additional mezzanine area (approx 20-25sq m)
- Large roller door entry plus slide door entry
- Excellent parking on site, good turning areas for small to medium sized trucks/vans etc
- Great signage opportunities, front shed in complex directly facing the road
- Small complex ?Workplace Court? only four units in total
- Suit warehousing/ storage
- Affordable outgoings (approx \$104 per week)