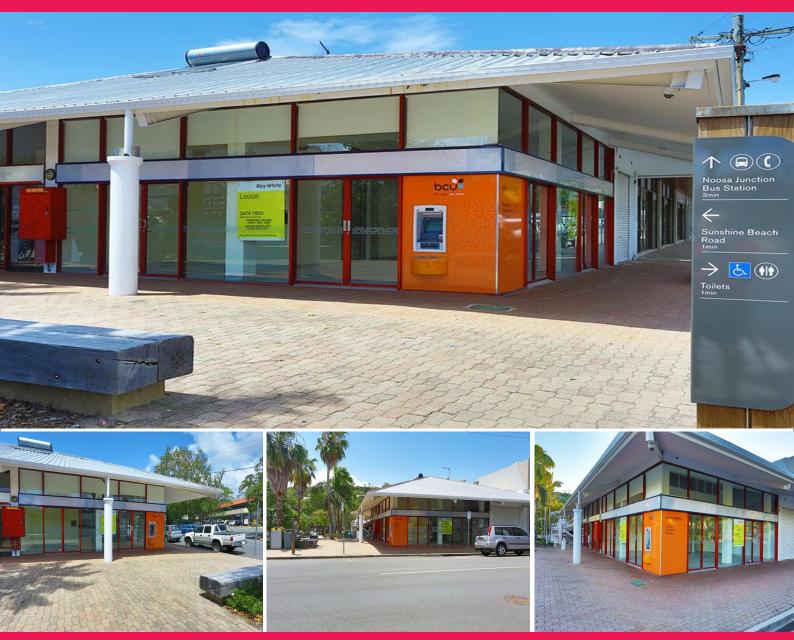

# Shop 9/14 Sunshine Beach Road, Noosa Heads QLD

## **RETAIL SHOP WITH TWO STREET FRONTAGE**

- 77sq m (approx) retail / cafe or office space
- Busy corner location with retail windows facing two streets
- Access to grease trap
- Additional office or storage area of 15sq m (approx)
- High clearance ceilings
- Kitchenette, air conditioning and access to loading dock
- Located in the heart of Noosa Junction, easy access from car par

Retail

FOR LEASE

77sqm