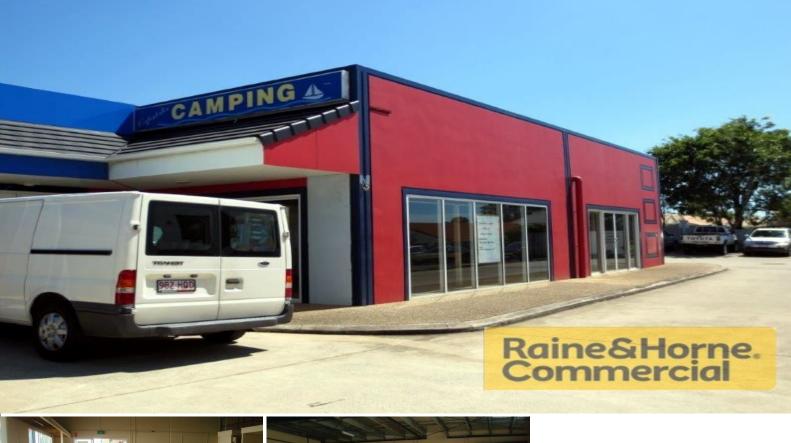

5/30-32 Shore Street West, Cleveland QLD 4163

## Investment Property - 250sqm Showroom Situated in Busy Retail Strip

This property is located in the heart of Cleveland's showroom precinct. Features include:

- \* Excellent Shore Street signage
- \* Next to Cleveland Tavern and First Choice Liquor
- \* Small, popular centre with drive around access
- \* Large glass shopfront
- \* 200sqm ground floor showroom with own amenities
- \* 50sqm mezzanine storage
- \* Rear roller door access
- \* Ample parking for customers onsite
- \* No GST applicable (going concern)