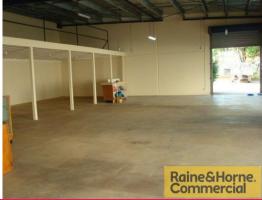

## Investment Property - 250sqm Showroom Situated in Busy Retail Strip

This property is located in the heart of Cleveland's showroom precinct. Features include:

- \* Excellent Shore Street signage
- \* Next to Cleveland Tavern and First Choice Liquor
- \* Small, popular centre with drive around access
- \* Large glass shopfront
- \* 200sqm ground floor showroom with own amenities
- \* 50sqm mezzanine storage
- \* Rear roller door access
- \* Ample parking for customers onsite
- \* No GST applicable (going concern)