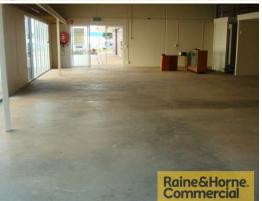

## Investment Property - 250sqm Showroom Situated in Busy Retail Strip

This property is located in the heart of Cleveland's showroom precinct. Features include:

- \* Excellent Shore Street signage
- \* Next to Cleveland Tavern and First Choice Liquor
- \* Small, popular centre with drive around access
- \* Large glass shopfront
- \* 200sqm ground floor showroom with own amenities
- \* 50sqm mezzanine storage
- \* Rear roller door access
- \* Ample parking for customers onsite
- \* No GST applicable (going concern)