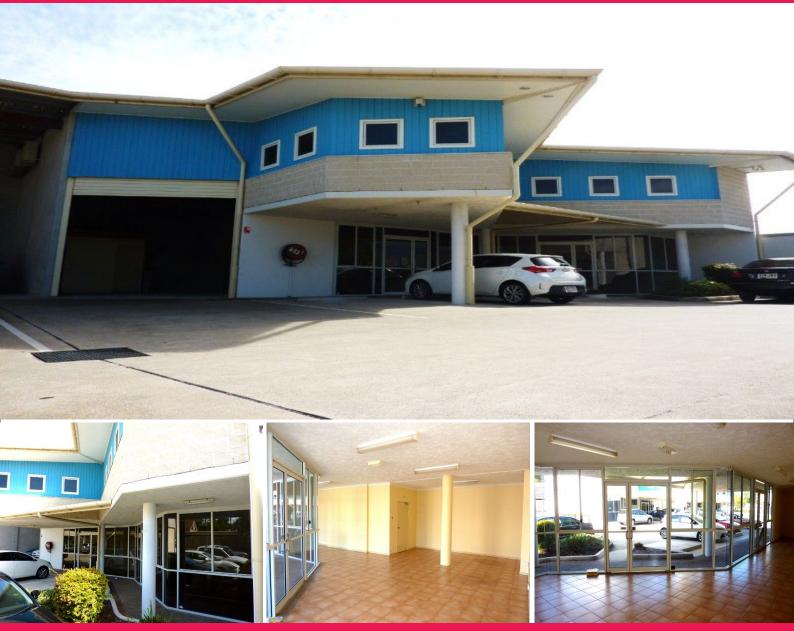

## WAREHOUSE AND OFFICE SPACE ? KIPPA RING?S ASBSOLUTE FINEST

When it comes to style and versatility this commercial unit located in Kippa Ring?s retail and industry precinct has no equal. Uniquely designed with a degree of architectural flair, the unit, strikes a balance between presenting an appealing image for your business, value and outright functionality. There are a host of features that we know will impress and include:

• High clearance warehouse area with three phase power and high bay electric roller door

• Separate secure locker with storage mezzanine floor above

• Separate kitchenette • Internal ameniti

Retail FOR LEASE