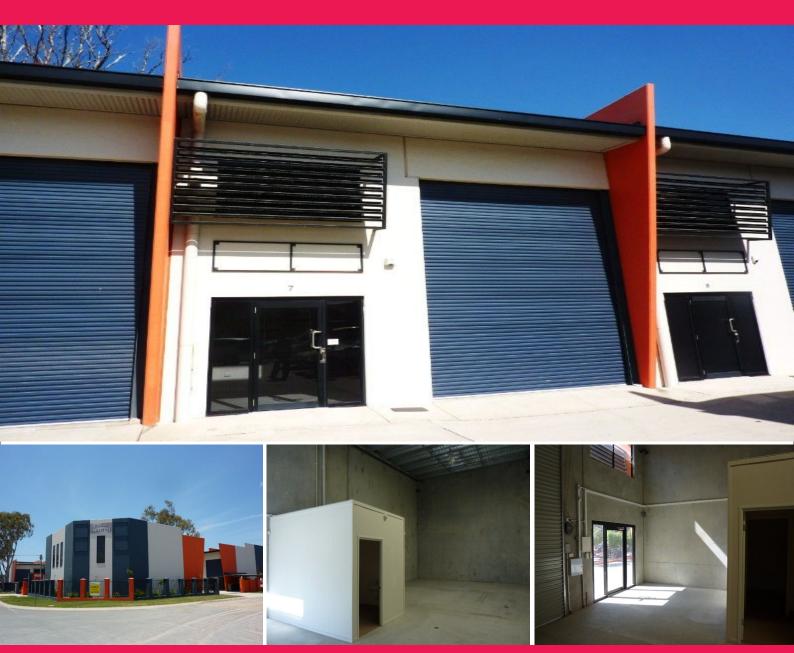

## A HANDY SIZED UNIT AT A HANDY PRICE

Situate in the Clontarf industrial Estate, this modern light industrial tilt slab unit offers functionality and balance for any small business needing room to move without paying for unused wasted space in bigger sheds.

Set in a gated unit complex you will be impressed by the features this offers:

- ?? 105m² in size with high clearance roof line
- ?? Mezzanine approx 50m²
- ?? High bay electric roller door and separate glass door entry
- ?? Internal amenities
- ?? Ample on site parking

This unit has been pric

Industrial FOR LEASE

155sqm